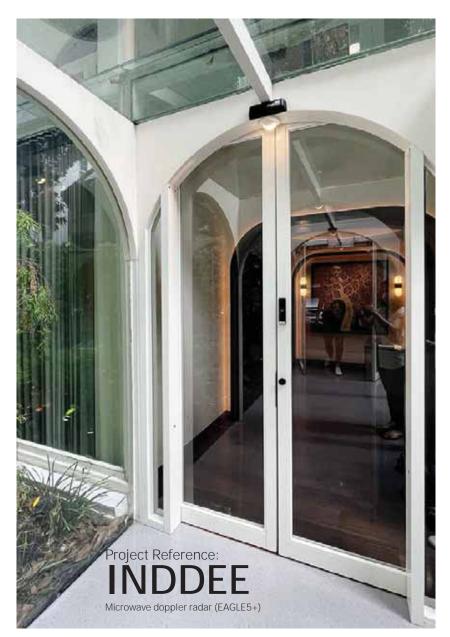

# Project Reference: INDDEE

1

#### เซ็นเซอร์ระบบไมโคเวฟ EAGLE5+

EAGLE5+ เป็นเซ็นเซอร์ไมโครเวฟเคลื่อนไหวทิศทางเดียว ที่ช่วยประหยัดพลังงาน เหมาะสำหรับใช้งานกับประตูอัตโนมัติ EAGLE5+ สามารถใช้สำหรับการติดตั้งที่ความสูงไม่เกิน 3 เมตร

Project Reference: INDDEE Automatic Door by TGD

Sensor: M-Search, Eagle5+, MS701 Product: NABCO, BEA