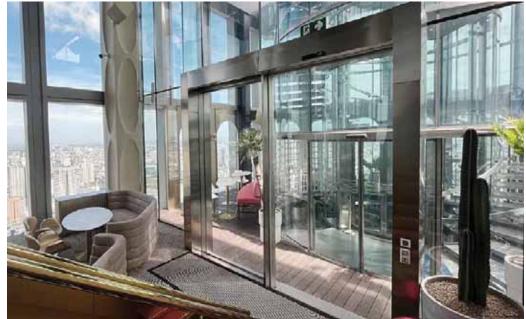

# MAHANAKHON

50

### เซ็นเซอร์ระบบไมโคเวฟ และแอคทีฟอินฟราเรด ZENSAFE

เป็นเทคโนโลยีของเซ็นเซอร์ที่รวมระบบไมโคเวฟ สำหรับเปิด และเทคโนโลยีแอคทีฟอินฟราเรด สำหรับความปลอดภัย

Automatic Door by TGD

Sensor: Sensor Zensafe, Sensor IXIO Product: TORMAX iMotion 2401 IP65, iMotion 2302

### Project Reference: MAHANAKHON CURVE SLIDING DOOR

### บานเลื่อนโค้ง

ประตูบานเลื่อนโค้งสรรค์สร้างผลงานทางสถาปัตย์บ่งบอกถึง รสนิยม และภาพลักษณ์ในครั้งแรกที่พบเห็น

CURVE SLIDING DOOR

### บานเลื่อนโค้ง

ประตูบานเลื่อนโค้งสรรค์สร้างผลงานทางสถาปัตย์บ่งบอกถึง รสนิยม และภาพลักษณ์ในครั้งแรกที่พบเห็น