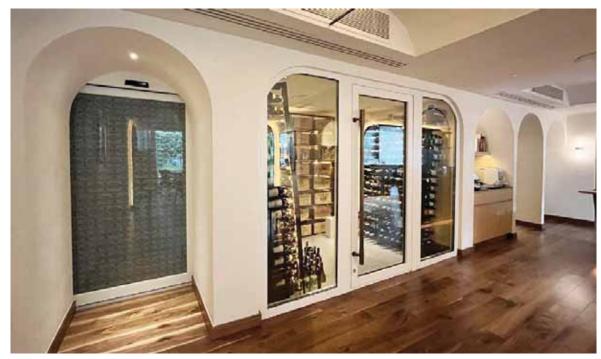

## Project Reference: OCCAS

### Project Reference: OCCAS Microwave and Infrared Safety Sensor (M-Search)

#### เซ็นเซอร์ระบบไมโคเวฟ และแอคทีฟอินฟราเรด **M-Serch**

ตรวจจับลำแสงอินฟาเรด สั่งประตูเปิดมีลำแสงและ Safety ภายในตัวเดียวกัน มากถึง 72 จุด โดยแต่ละจุดแยกกันตรวจจับ อย่างอิสระ ในช่วงเวลาที่ผู้ใช้งานกำลังเดินออกจากประตู และไม่มี ผู้ใช้งาน ท่านอื่นเดินเข้าหาประตู ระบบจะสั่งการปิดประตู ทำให้ระยะ เวลาเปิดค้างสั้นลง ซึ่งช่วยให้ ประหยัดพลังไฟฟ้า

OCCAS Automatic Door by TGD

Sensor: M-Search Product: NABCO

Project Reference: