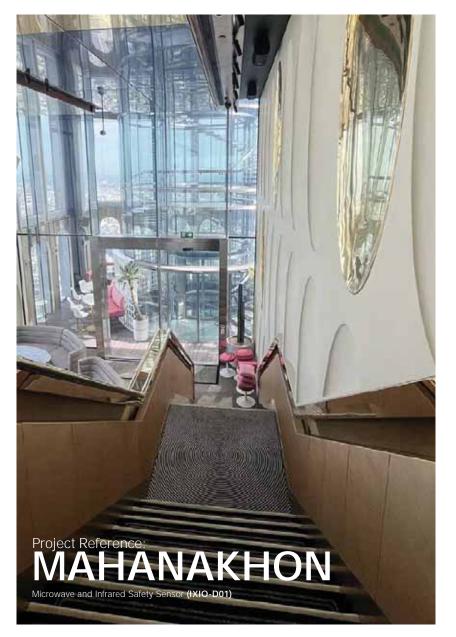

# MAHANAKHON

50

### เซ็นเซอร์ระบบไมโคเวฟ และแอคทีฟอินฟราเรด ZENSAFE

เป็นเทคโนโลยีของเซ็นเซอร์ที่รวมระบบไมโคเวฟ สำหรับเปิด และเทคโนโลยีแอคทีฟอินฟราเรด สำหรับความปลอดภัย

Automatic Door by TGD

Sensor: Sensor Zensafe, Sensor IXIO Product: TORMAX iMotion 2401 IP65, iMotion 2302

### Project Reference: MAHANAKHON CURVE SLIDING DOOR