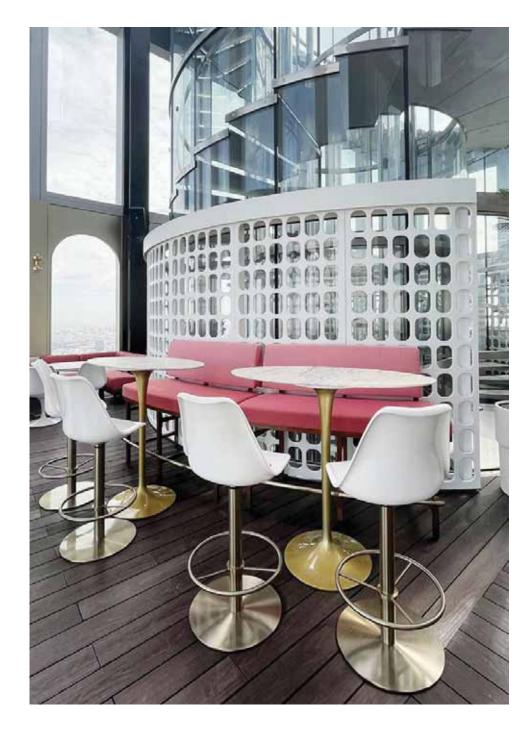

# MAHANAKHON

50

### Project Reference: MAHANAKHON CURVE SLIDING DOOR

### บานเลื่อนโค้ง

ประตูบานเลื่อนโค้งสรรค์สร้างผลงานทางสถาปัตย์บ่งบอกถึง รสนิยม และภาพลักษณ์ในครั้งแรกที่พบเห็น

CURVE SLIDING DOOR

### บานเลื่อนโค้ง

ประตูบานเลื่อนโค้งสรรค์สร้างผลงานทางสถาปัตย์บ่งบอกถึง รสนิยม และภาพลักษณ์ในครั้งแรกที่พบเห็น