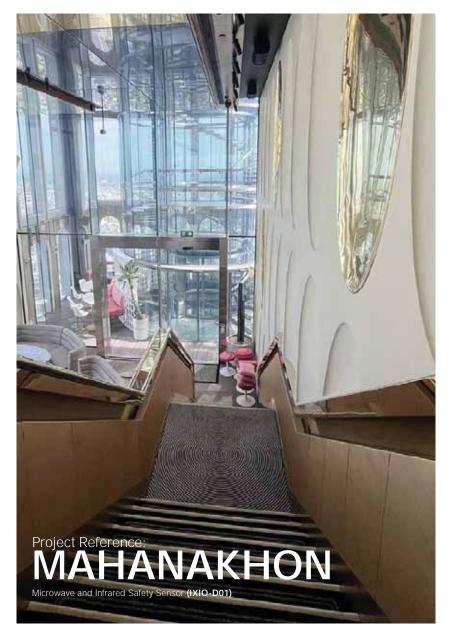

# MAHANAKHON

50

### เซ็นเซอร์ระบบไมโคเวฟ และแอคทีฟอินฟราเรด ZENSAFE

เป็นเทคโนโลยีของเซ็นเซอร์ที่รวมระบบไมโคเวฟ สำหรับเปิด และเทคโนโลยีแอคทีฟอินฟราเรด สำหรับความปลอดภัย

Automatic Door by TGD

Sensor: Sensor Zensafe, Sensor IXIO Product: TORMAX iMotion 2401 IP65, iMotion 2302