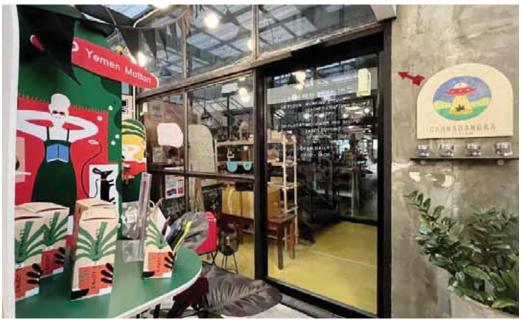

# SATI Handcraft

ř

## Project Reference: SATI Handcraft

Microwave and Infrared Safety Sensor (M-Search)

#### เซ็นเซอร์ระบบไมโคเวฟ และแอคทีฟอินฟราเรด **M-Serch**

ตรวจจับลำแสงอินฟาเรด สั่งประตูเปิดมีลำแสงและ Safety ภายในตัวเดียวกัน มากถึง 72 จุด โดยแต่ละจุดแยกกันตรวจจับ อย่างอิสระ ในช่วงเวลาที่ผู้ใช้งานกำลังเดินออกจากประตู และไม่มี ผู้ใช้งาน ท่านอื่นเดินเข้าหาประตู ระบบจะสั่งการปิดประตู ทำให้ระยะ เวลาเปิดค้างสั้นลง ซึ่งช่วยให้ ประหยัดพลังไฟฟ้า

SATI Handcraft

Automatic Door by TGD

Sensor: M-Search Product: NABCO