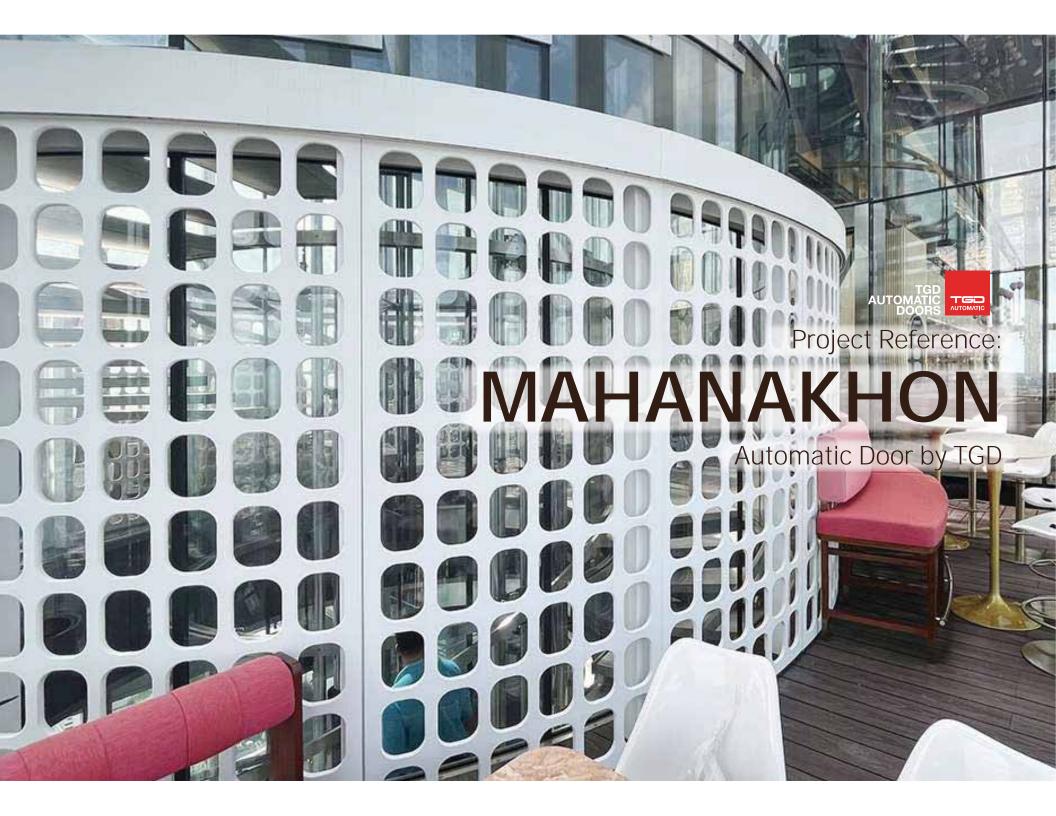

# MAHANAKHON

50

### เซ็นเซอร์ระบบไมโคเวฟ และแอคทีฟอินฟราเรด ZENSAFE

เป็นเทคโนโลยีของเซ็นเซอร์ที่รวมระบบไมโคเวฟ สำหรับเปิด และเทคโนโลยีแอคทีฟอินฟราเรด สำหรับความปลอดภัย

Automatic Door by TGD

Sensor: Sensor Zensafe, Sensor IXIO Product: TORMAX iMotion 2401 IP65, iMotion 2302