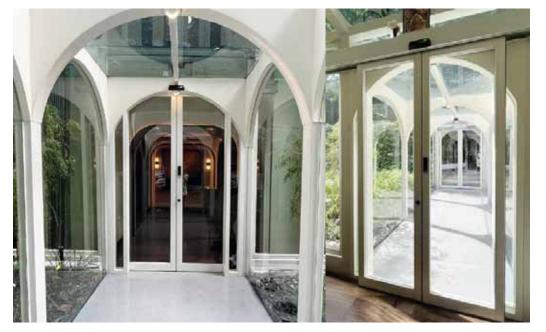

# Project Reference: INDDEE

1

#### เซ็นเซอร์ระบบไมโคเวฟ EAGLE5+

EAGLE5+ เป็นเซ็นเซอร์ไมโครเวฟเคลื่อนไหวทิศทางเดียว ที่ช่วยประหยัดพลังงาน เหมาะสำหรับใช้งานกับประตูอัตโนมัติ EAGLE5+ สามารถใช้สำหรับการติดตั้งที่ความสูงไม่เกิน 3 เมตร

Project Reference: INDDEE Automatic Door by TGD

Sensor: M-Search, Eagle5+, MS701 Product: NABCO, BEA