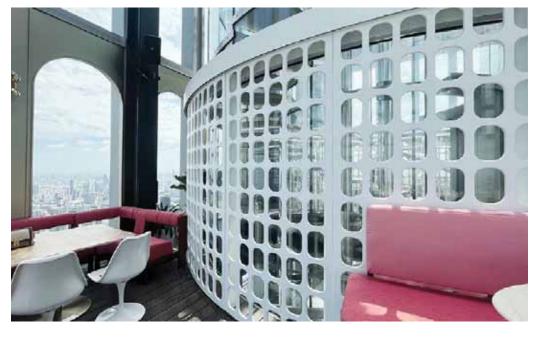

### Project Reference: MAHANAKHON CURVE SLIDING DOOR

### บานเลื่อนโค้ง

ประตูบานเลื่อนโค้งสรรค์สร้างผลงานทางสถาปัตย์บ่งบอกถึง รสนิยม และภาพลักษณ์ในครั้งแรกที่พบเห็น

CURVE SLIDING DOOR

### บานเลื่อนโค้ง

ประตูบานเลื่อนโค้งสรรค์สร้างผลงานทางสถาปัตย์บ่งบอกถึง รสนิยม และภาพลักษณ์ในครั้งแรกที่พบเห็น