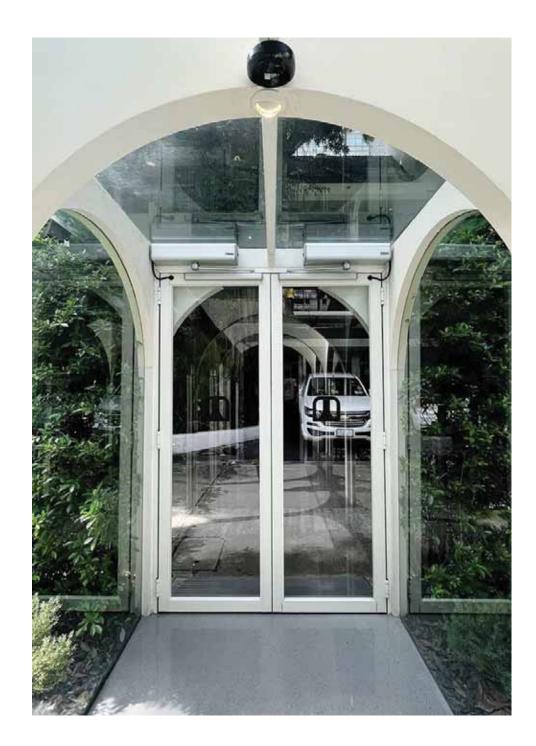

# Project Reference: INDDEE

1

#### เซ็นเซอร์ระบบไมโคเวฟ EAGLE5+

EAGLE5+ เป็นเซ็นเซอร์ไมโครเวฟเคลื่อนไหวทิศทางเดียว ที่ช่วยประหยัดพลังงาน เหมาะสำหรับใช้งานกับประตูอัตโนมัติ EAGLE5+ สามารถใช้สำหรับการติดตั้งที่ความสูงไม่เกิน 3 เมตร

Project Reference: INDDEE Automatic Door by TGD

Sensor: M-Search, Eagle5+, MS701 Product: NABCO, BEA