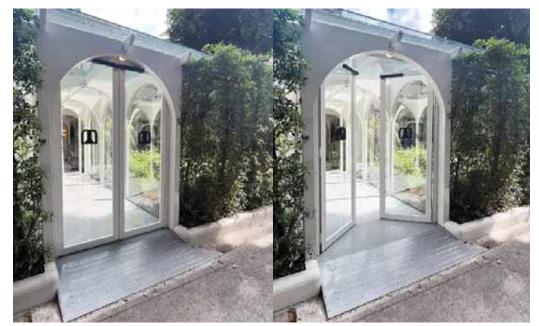

# Project Reference: INDDEE

1

#### เซ็นเซอร์ระบบไมโคเวฟ EAGLE5+

EAGLE5+ เป็นเซ็นเซอร์ไมโครเวฟเคลื่อนไหวทิศทางเดียว ที่ช่วยประหยัดพลังงาน เหมาะสำหรับใช้งานกับประตูอัตโนมัติ EAGLE5+ สามารถใช้สำหรับการติดตั้งที่ความสูงไม่เกิน 3 เมตร

Project Reference: INDDEE Automatic Door by TGD

Sensor: M-Search, Eagle5+, MS701 Product: NABCO, BEA