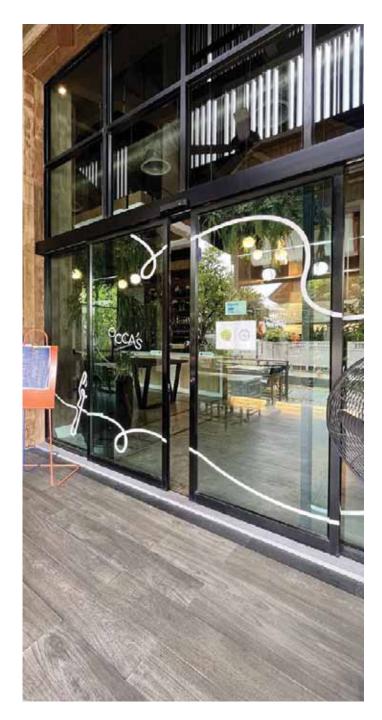

## Project Reference: OCCAS

### Project Reference: OCCAS Microwave and Infrared Safety Sensor (M-Search)

#### เซ็นเซอร์ระบบไมโคเวฟ และแอคทีฟอินฟราเรด **M-Serch**

ตรวจจับลำแสงอินฟาเรด สั่งประตูเปิดมีลำแสงและ Safety ภายในตัวเดียวกัน มากถึง 72 จุด โดยแต่ละจุดแยกกันตรวจจับ อย่างอิสระ ในช่วงเวลาที่ผู้ใช้งานกำลังเดินออกจากประตู และไม่มี ผู้ใช้งาน ท่านอื่นเดินเข้าหาประตู ระบบจะสั่งการปิดประตู ทำให้ระยะ เวลาเปิดค้างสั้นลง ซึ่งช่วยให้ ประหยัดพลังไฟฟ้า

OCCAS Automatic Door by TGD

Sensor: M-Search Product: NABCO

Project Reference: