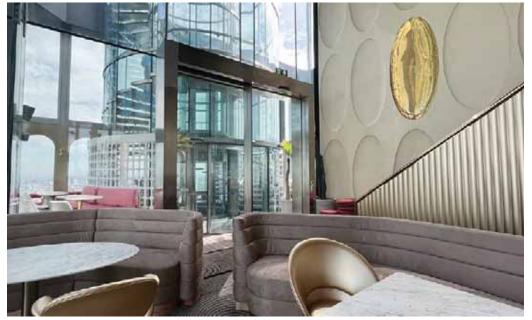

# MAHANAKHON

50

### เซ็นเซอร์ระบบไมโคเวฟ และแอคทีฟอินฟราเรด ZENSAFE

เป็นเทคโนโลยีของเซ็นเซอร์ที่รวมระบบไมโคเวฟ สำหรับเปิด และเทคโนโลยีแอคทีฟอินฟราเรด สำหรับความปลอดภัย

Automatic Door by TGD

Sensor: Sensor Zensafe, Sensor IXIO Product: TORMAX iMotion 2401 IP65, iMotion 2302