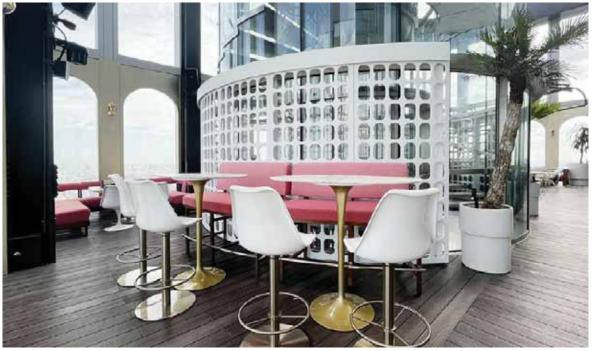

# Project Reference: INDDEE

1

#### เซ็นเซอร์ระบบไมโคเวฟ EAGLE5+

EAGLE5+ เป็นเซ็นเซอร์ไมโครเวฟเคลื่อนไหวทิศทางเดียว ที่ช่วยประหยัดพลังงาน เหมาะสำหรับใช้งานกับประตูอัตโนมัติ EAGLE5+ สามารถใช้สำหรับการติดตั้งที่ความสูงไม่เกิน 3 เมตร

Project Reference: INDDEE Automatic Door by TGD