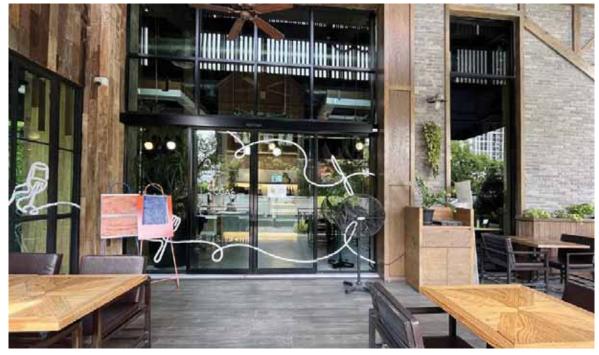

## Project Reference: OCCAS

### Project Reference: OCCAS Microwave and Infrared Safety Sensor (M-Search)

#### เซ็นเซอร์ระบบไมโคเวฟ และแอคทีฟอินฟราเรด **M-Serch**

ตรวจจับลำแสงอินฟาเรด สั่งประตูเปิดมีลำแสงและ Safety ภายในตัวเดียวกัน มากถึง 72 จุด โดยแต่ละจุดแยกกันตรวจจับ อย่างอิสระ ในช่วงเวลาที่ผู้ใช้งานกำลังเดินออกจากประตู และไม่มี ผู้ใช้งาน ท่านอื่นเดินเข้าหาประตู ระบบจะสั่งการปิดประตู ทำให้ระยะ เวลาเปิดค้างสั้นลง ซึ่งช่วยให้ ประหยัดพลังไฟฟ้า

OCCAS Automatic Door by TGD

Sensor: M-Search Product: NABCO

Project Reference: