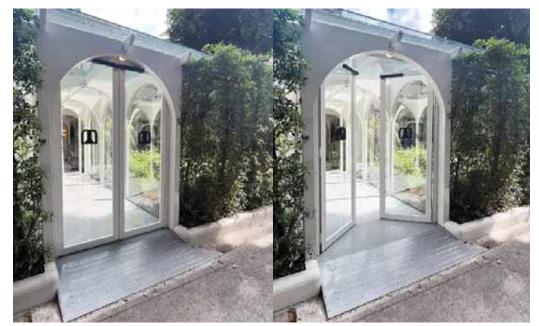

# SATI Handcraft

ř

## Project Reference: SATI Handcraft

Microwave and Infrared Safety Sensor (M-Search)

#### เซ็นเซอร์ระบบไมโคเวฟ และแอคทีฟอินฟราเรด **M-Serch**

ตรวจจับลำแสงอินฟาเรด สั่งประตูเปิดมีลำแสงและ Safety ภายในตัวเดียวกัน มากถึง 72 จุด โดยแต่ละจุดแยกกันตรวจจับ อย่างอิสระ ในช่วงเวลาที่ผู้ใช้งานกำลังเดินออกจากประตู และไม่มี ผู้ใช้งาน ท่านอื่นเดินเข้าหาประตู ระบบจะสั่งการปิดประตู ทำให้ระยะ เวลาเปิดค้างสั้นลง ซึ่งช่วยให้ ประหยัดพลังไฟฟ้า

SATI Handcraft

Automatic Door by TGD

Sensor: M-Search Product: NABCO