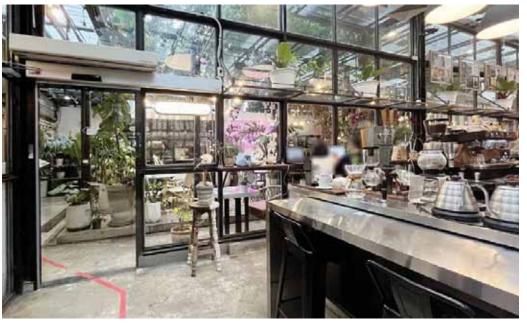

# SATI Handcraft

ř

## Project Reference: SATI Handcraft

Microwave and Infrared Safety Sensor (M-Search)

#### เซ็นเซอร์ระบบไมโคเวฟ และแอคทีฟอินฟราเรด **M-Serch**

ตรวจจับลำแสงอินฟาเรด สั่งประตูเปิดมีลำแสงและ Safety ภายในตัวเดียวกัน มากถึง 72 จุด โดยแต่ละจุดแยกกันตรวจจับ อย่างอิสระ ในช่วงเวลาที่ผู้ใช้งานกำลังเดินออกจากประตู และไม่มี ผู้ใช้งาน ท่านอื่นเดินเข้าหาประตู ระบบจะสั่งการปิดประตู ทำให้ระยะ เวลาเปิดค้างสั้นลง ซึ่งช่วยให้ ประหยัดพลังไฟฟ้า

SATI Handcraft

Automatic Door by TGD

Sensor: M-Search Product: NABCO