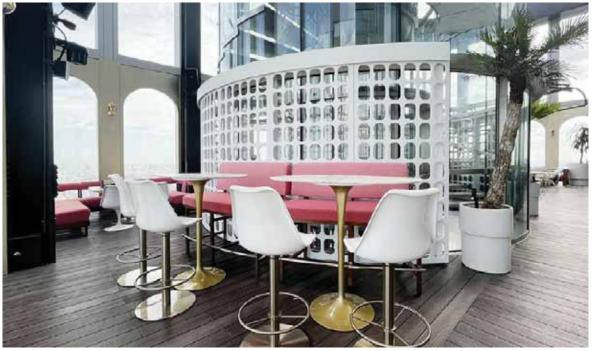

## Project Reference: OCCAS

### Project Reference: OCCAS Microwave and Infrared Safety Sensor (M-Search)

#### เซ็นเซอร์ระบบไมโคเวฟ และแอคทีฟอินฟราเรด **M-Serch**

ตรวจจับลำแสงอินฟาเรด สั่งประตูเปิดมีลำแสงและ Safety ภายในตัวเดียวกัน มากถึง 72 จุด โดยแต่ละจุดแยกกันตรวจจับ อย่างอิสระ ในช่วงเวลาที่ผู้ใช้งานกำลังเดินออกจากประตู และไม่มี ผู้ใช้งาน ท่านอื่นเดินเข้าหาประตู ระบบจะสั่งการปิดประตู ทำให้ระยะ เวลาเปิดค้างสั้นลง ซึ่งช่วยให้ ประหยัดพลังไฟฟ้า

OCCAS Automatic Door by TGD

Sensor: M-Search Product: NABCO

Project Reference: