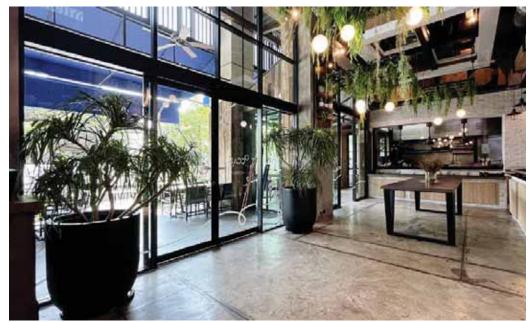

## Project Reference: OCCAS

### Project Reference: OCCAS Microwave and Infrared Safety Sensor (M-Search)

#### เซ็นเซอร์ระบบไมโคเวฟ และแอคทีฟอินฟราเรด **M-Serch**

ตรวจจับลำแสงอินฟาเรด สั่งประตูเปิดมีลำแสงและ Safety ภายในตัวเดียวกัน มากถึง 72 จุด โดยแต่ละจุดแยกกันตรวจจับ อย่างอิสระ ในช่วงเวลาที่ผู้ใช้งานกำลังเดินออกจากประตู และไม่มี ผู้ใช้งาน ท่านอื่นเดินเข้าหาประตู ระบบจะสั่งการปิดประตู ทำให้ระยะ เวลาเปิดค้างสั้นลง ซึ่งช่วยให้ ประหยัดพลังไฟฟ้า

OCCAS Automatic Door by TGD

Sensor: M-Search Product: NABCO

Project Reference: