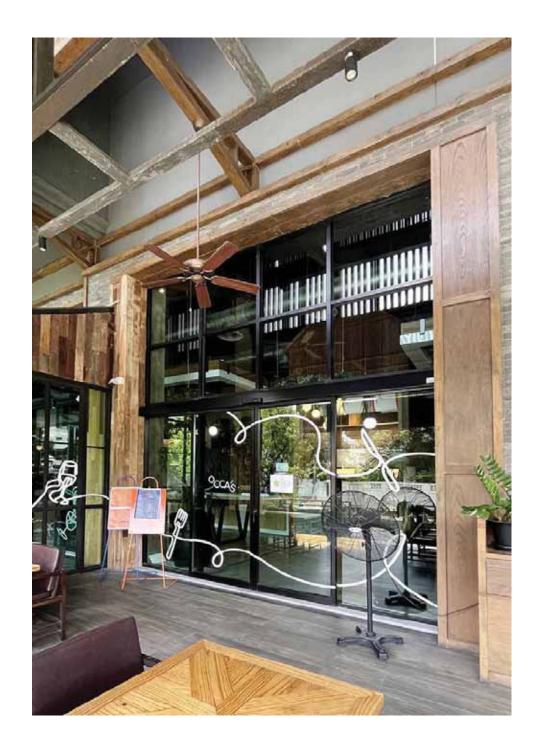

## Project Reference: OCCAS

### Project Reference: OCCAS Microwave and Infrared Safety Sensor (M-Search)

#### เซ็นเซอร์ระบบไมโคเวฟ และแอคทีฟอินฟราเรด **M-Serch**

ตรวจจับลำแสงอินฟาเรด สั่งประตูเปิดมีลำแสงและ Safety ภายในตัวเดียวกัน มากถึง 72 จุด โดยแต่ละจุดแยกกันตรวจจับ อย่างอิสระ ในช่วงเวลาที่ผู้ใช้งานกำลังเดินออกจากประตู และไม่มี ผู้ใช้งาน ท่านอื่นเดินเข้าหาประตู ระบบจะสั่งการปิดประตู ทำให้ระยะ เวลาเปิดค้างสั้นลง ซึ่งช่วยให้ ประหยัดพลังไฟฟ้า

OCCAS Automatic Door by TGD

Sensor: M-Search Product: NABCO

Project Reference: