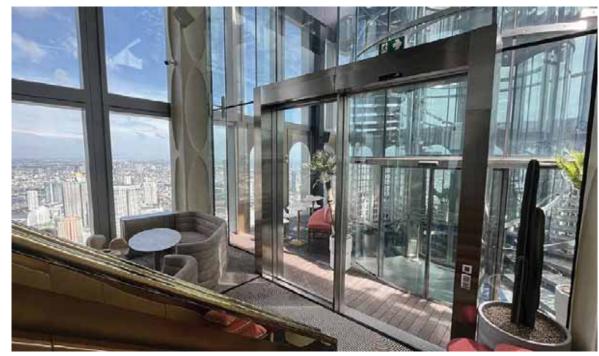

# MAHANAKHON

50

### เซ็นเซอร์ระบบไมโคเวฟ และแอคทีฟอินฟราเรด ZENSAFE

เป็นเทคโนโลยีของเซ็นเซอร์ที่รวมระบบไมโคเวฟ สำหรับเปิด และเทคโนโลยีแอคทีฟอินฟราเรด สำหรับความปลอดภัย

Automatic Door by TGD

Sensor: Sensor Zensafe, Sensor IXIO Product: TORMAX iMotion 2401 IP65, iMotion 2302

### Project Reference: MAHANAKHON CURVE SLIDING DOOR

### บานเลื่อนโค้ง

ประตูบานเลื่อนโค้งสรรค์สร้างผลงานทางสถาปัตย์บ่งบอกถึง รสนิยม และภาพลักษณ์ในครั้งแรกที่พบเห็น

CURVE SLIDING DOOR

### บานเลื่อนโค้ง

ประตูบานเลื่อนโค้งสรรค์สร้างผลงานทางสถาปัตย์บ่งบอกถึง รสนิยม และภาพลักษณ์ในครั้งแรกที่พบเห็น