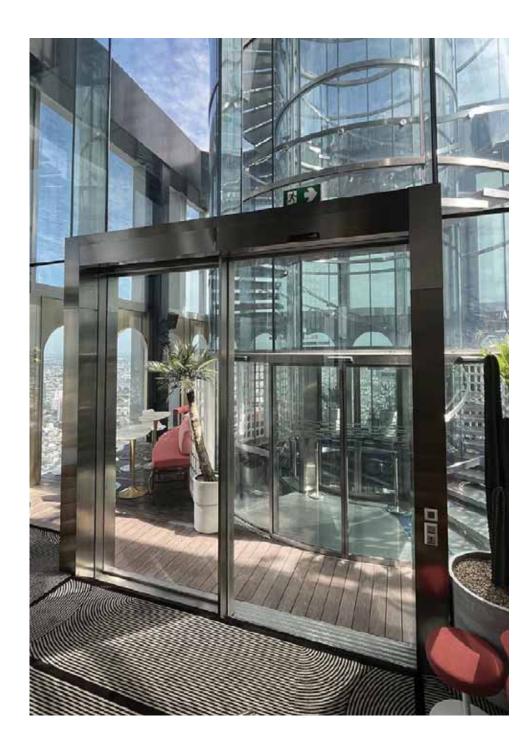

### Project Reference: MAHANAKHON CURVE SLIDING DOOR

### บานเลื่อนโค้ง

ประตูบานเลื่อนโค้งสรรค์สร้างผลงานทางสถาปัตย์บ่งบอกถึง รสนิยม และภาพลักษณ์ในครั้งแรกที่พบเห็น

CURVE SLIDING DOOR

### บานเลื่อนโค้ง

ประตูบานเลื่อนโค้งสรรค์สร้างผลงานทางสถาปัตย์บ่งบอกถึง รสนิยม และภาพลักษณ์ในครั้งแรกที่พบเห็น