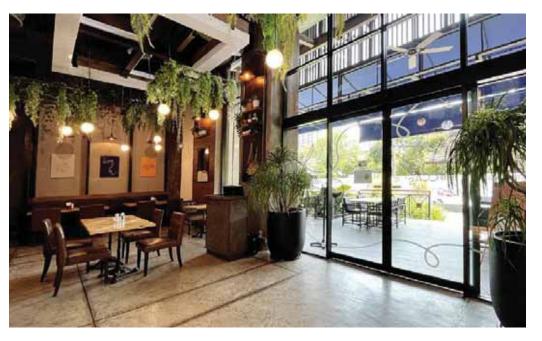

## Project Reference: OCCAS

### Project Reference: OCCAS Microwave and Infrared Safety Sensor (M-Search)

#### เซ็นเซอร์ระบบไมโคเวฟ และแอคทีฟอินฟราเรด **M-Serch**

ตรวจจับลำแสงอินฟาเรด สั่งประตูเปิดมีลำแสงและ Safety ภายในตัวเดียวกัน มากถึง 72 จุด โดยแต่ละจุดแยกกันตรวจจับ อย่างอิสระ ในช่วงเวลาที่ผู้ใช้งานกำลังเดินออกจากประตู และไม่มี ผู้ใช้งาน ท่านอื่นเดินเข้าหาประตู ระบบจะสั่งการปิดประตู ทำให้ระยะ เวลาเปิดค้างสั้นลง ซึ่งช่วยให้ ประหยัดพลังไฟฟ้า

OCCAS Automatic Door by TGD

Sensor: M-Search Product: NABCO

Project Reference: