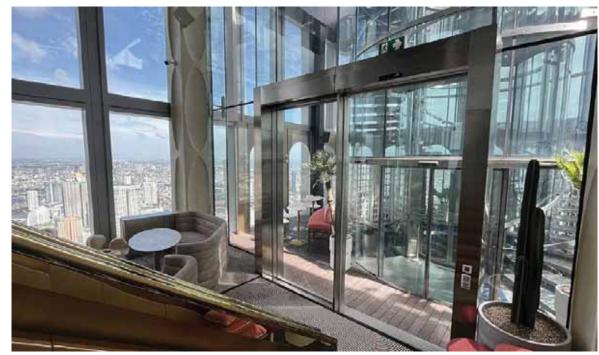

# MAHANAKHON

50

### เซ็นเซอร์ระบบไมโคเวฟ และแอคทีฟอินฟราเรด ZENSAFE

เป็นเทคโนโลยีของเซ็นเซอร์ที่รวมระบบไมโคเวฟ สำหรับเปิด และเทคโนโลยีแอคทีฟอินฟราเรด สำหรับความปลอดภัย

Automatic Door by TGD

Sensor: Sensor Zensafe, Sensor IXIO Product: TORMAX iMotion 2401 IP65, iMotion 2302

### Project Reference: MAHANAKHON CURVE SLIDING DOOR