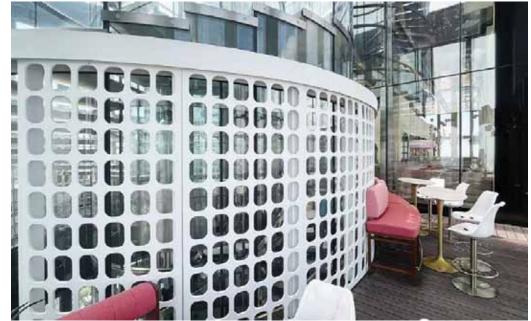

# Project Reference: INDDEE

1

#### เซ็นเซอร์ระบบไมโคเวฟ EAGLE5+

EAGLE5+ เป็นเซ็นเซอร์ไมโครเวฟเคลื่อนไหวทิศทางเดียว ที่ช่วยประหยัดพลังงาน เหมาะสำหรับใช้งานกับประตูอัตโนมัติ EAGLE5+ สามารถใช้สำหรับการติดตั้งที่ความสูงไม่เกิน 3 เมตร

Project Reference: INDDEE Automatic Door by TGD