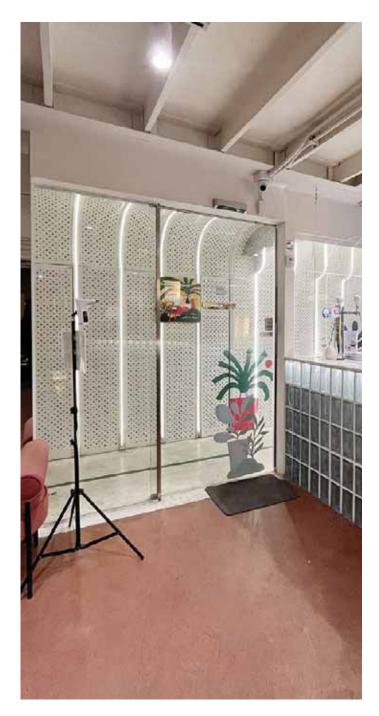

## Project Reference: OCCAS

### Project Reference: OCCAS Microwave and Infrared Safety Sensor (M-Search)

#### เซ็นเซอร์ระบบไมโคเวฟ และแอคทีฟอินฟราเรด **M-Serch**

ตรวจจับลำแสงอินฟาเรด สั่งประตูเปิดมีลำแสงและ Safety ภายในตัวเดียวกัน มากถึง 72 จุด โดยแต่ละจุดแยกกันตรวจจับ อย่างอิสระ ในช่วงเวลาที่ผู้ใช้งานกำลังเดินออกจากประตู และไม่มี ผู้ใช้งาน ท่านอื่นเดินเข้าหาประตู ระบบจะสั่งการปิดประตู ทำให้ระยะ เวลาเปิดค้างสั้นลง ซึ่งช่วยให้ ประหยัดพลังไฟฟ้า

OCCAS Automatic Door by TGD

Sensor: M-Search Product: NABCO

Project Reference: