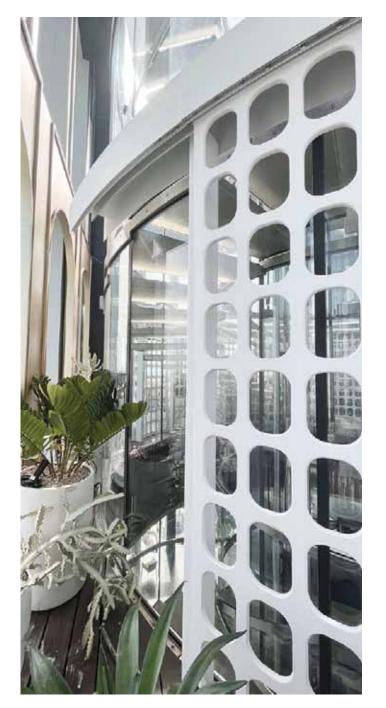

### Project Reference: MAHANAKHON CURVE SLIDING DOOR

### บานเลื่อนโค้ง

ประตูบานเลื่อนโค้งสรรค์สร้างผลงานทางสถาปัตย์บ่งบอกถึง รสนิยม และภาพลักษณ์ในครั้งแรกที่พบเห็น

CURVE SLIDING DOOR

### บานเลื่อนโค้ง

ประตูบานเลื่อนโค้งสรรค์สร้างผลงานทางสถาปัตย์บ่งบอกถึง รสนิยม และภาพลักษณ์ในครั้งแรกที่พบเห็น