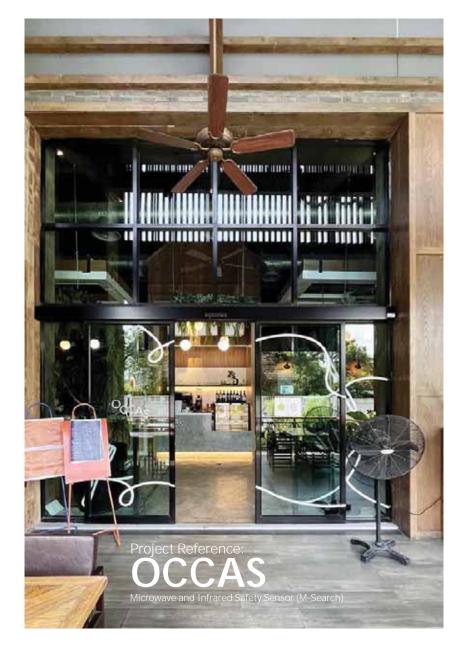

## Project Reference: OCCAS

### Project Reference: OCCAS Microwave and Infrared Safety Sensor (M-Search)

#### เซ็นเซอร์ระบบไมโคเวฟ และแอคทีฟอินฟราเรด **M-Serch**

ตรวจจับลำแสงอินฟาเรด สั่งประตูเปิดมีลำแสงและ Safety ภายในตัวเดียวกัน มากถึง 72 จุด โดยแต่ละจุดแยกกันตรวจจับ อย่างอิสระ ในช่วงเวลาที่ผู้ใช้งานกำลังเดินออกจากประตู และไม่มี ผู้ใช้งาน ท่านอื่นเดินเข้าหาประตู ระบบจะสั่งการปิดประตู ทำให้ระยะ เวลาเปิดค้างสั้นลง ซึ่งช่วยให้ ประหยัดพลังไฟฟ้า

OCCAS Automatic Door by TGD

Sensor: M-Search Product: NABCO

Project Reference: