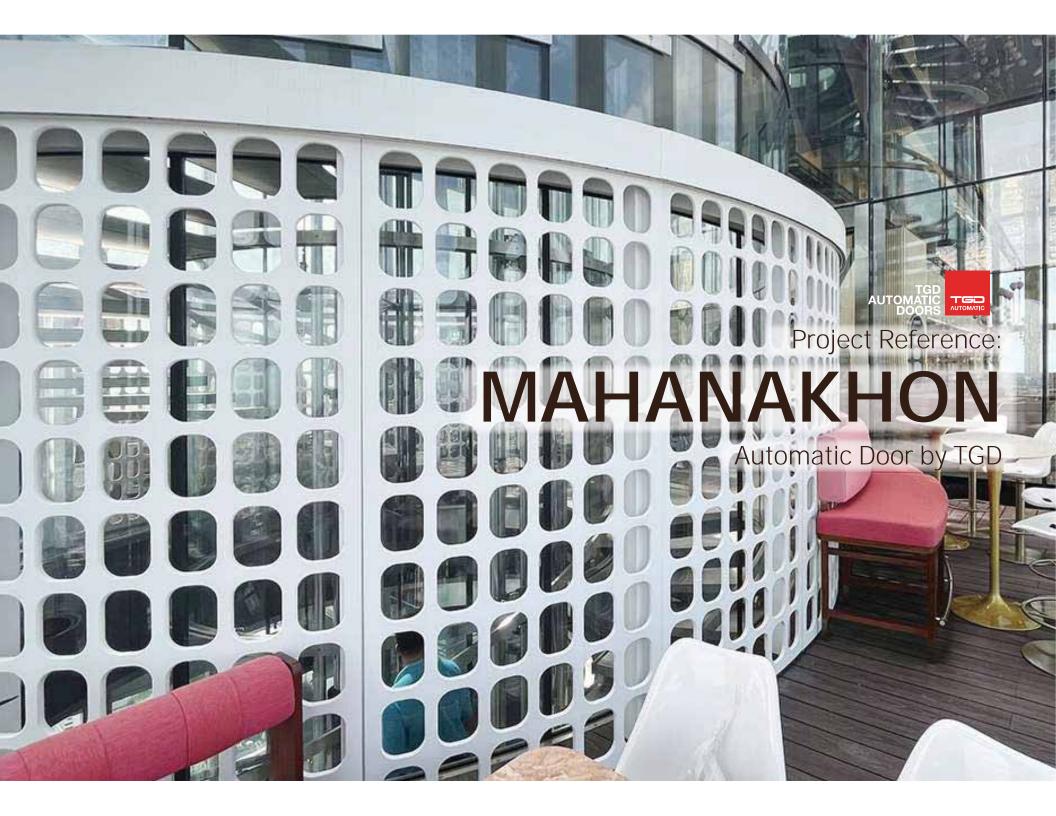

# MAHANAKHON

50

### Project Reference: MAHANAKHON CURVE SLIDING DOOR

### บานเลื่อนโค้ง

ประตูบานเลื่อนโค้งสรรค์สร้างผลงานทางสถาปัตย์บ่งบอกถึง รสนิยม และภาพลักษณ์ในครั้งแรกที่พบเห็น

CURVE SLIDING DOOR

### บานเลื่อนโค้ง

ประตูบานเลื่อนโค้งสรรค์สร้างผลงานทางสถาปัตย์บ่งบอกถึง รสนิยม และภาพลักษณ์ในครั้งแรกที่พบเห็น