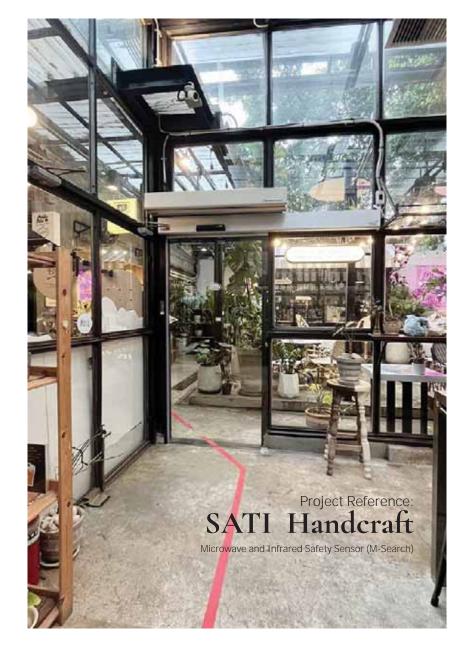

# SATI Handcraft

ř

## Project Reference: SATI Handcraft

Microwave and Infrared Safety Sensor (M-Search)

#### เซ็นเซอร์ระบบไมโคเวฟ และแอคทีฟอินฟราเรด **M-Serch**

ตรวจจับลำแสงอินฟาเรด สั่งประตูเปิดมีลำแสงและ Safety ภายในตัวเดียวกัน มากถึง 72 จุด โดยแต่ละจุดแยกกันตรวจจับ อย่างอิสระ ในช่วงเวลาที่ผู้ใช้งานกำลังเดินออกจากประตู และไม่มี ผู้ใช้งาน ท่านอื่นเดินเข้าหาประตู ระบบจะสั่งการปิดประตู ทำให้ระยะ เวลาเปิดค้างสั้นลง ซึ่งช่วยให้ ประหยัดพลังไฟฟ้า

SATI Handcraft

Automatic Door by TGD

Sensor: M-Search Product: NABCO