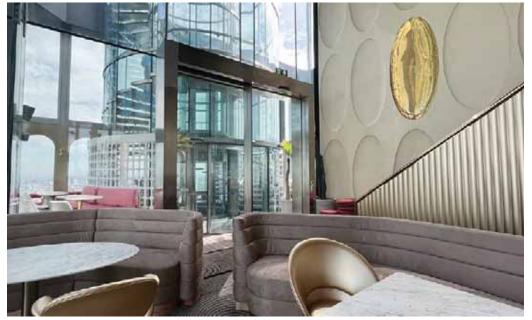

# MAHANAKHON

50

### เซ็นเซอร์ระบบไมโคเวฟ และแอคทีฟอินฟราเรด ZENSAFE

เป็นเทคโนโลยีของเซ็นเซอร์ที่รวมระบบไมโคเวฟ สำหรับเปิด และเทคโนโลยีแอคทีฟอินฟราเรด สำหรับความปลอดภัย

Automatic Door by TGD

Sensor: Sensor Zensafe, Sensor IXIO Product: TORMAX iMotion 2401 IP65, iMotion 2302

### Project Reference: MAHANAKHON CURVE SLIDING DOOR