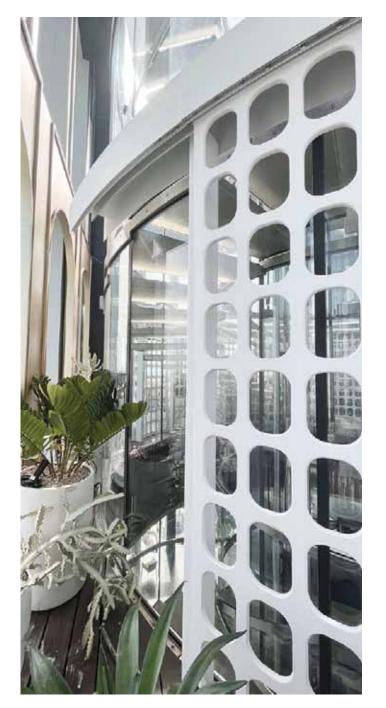

# Project Reference: INDDEE

1

#### เซ็นเซอร์ระบบไมโคเวฟ EAGLE5+

EAGLE5+ เป็นเซ็นเซอร์ไมโครเวฟเคลื่อนไหวทิศทางเดียว ที่ช่วยประหยัดพลังงาน เหมาะสำหรับใช้งานกับประตูอัตโนมัติ EAGLE5+ สามารถใช้สำหรับการติดตั้งที่ความสูงไม่เกิน 3 เมตร

Project Reference: INDDEE Automatic Door by TGD