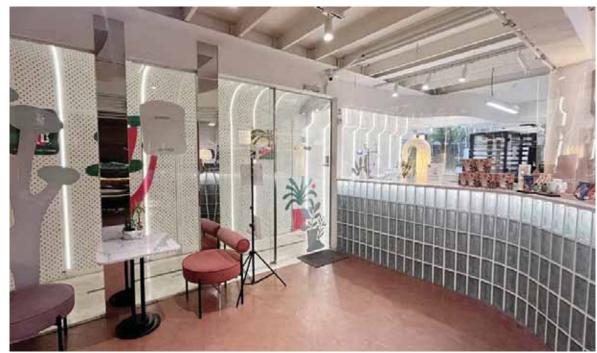

### Project Reference: MAHANAKHON CURVE SLIDING DOOR

### บานเลื่อนโค้ง

ประตูบานเลื่อนโค้งสรรค์สร้างผลงานทางสถาปัตย์บ่งบอกถึง รสนิยม และภาพลักษณ์ในครั้งแรกที่พบเห็น

CURVE SLIDING DOOR

### บานเลื่อนโค้ง

ประตูบานเลื่อนโค้งสรรค์สร้างผลงานทางสถาปัตย์บ่งบอกถึง รสนิยม และภาพลักษณ์ในครั้งแรกที่พบเห็น