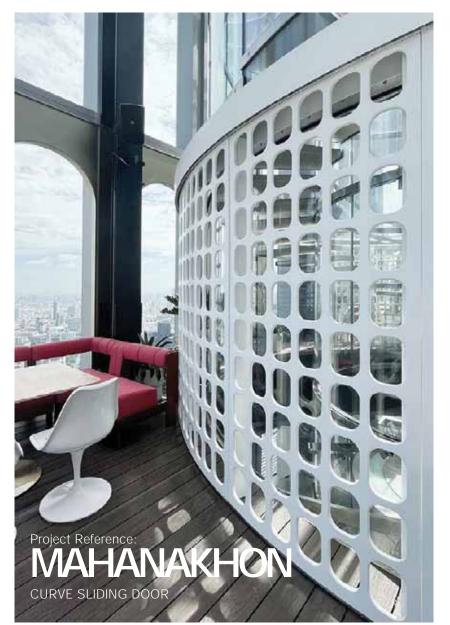

# MAHANAKHON

50

### เซ็นเซอร์ระบบไมโคเวฟ และแอคทีฟอินฟราเรด ZENSAFE

เป็นเทคโนโลยีของเซ็นเซอร์ที่รวมระบบไมโคเวฟ สำหรับเปิด และเทคโนโลยีแอคทีฟอินฟราเรด สำหรับความปลอดภัย

Automatic Door by TGD

Sensor: Sensor Zensafe, Sensor IXIO Product: TORMAX iMotion 2401 IP65, iMotion 2302

### Project Reference: MAHANAKHON CURVE SLIDING DOOR

### บานเลื่อนโค้ง

ประตูบานเลื่อนโค้งสรรค์สร้างผลงานทางสถาปัตย์บ่งบอกถึง รสนิยม และภาพลักษณ์ในครั้งแรกที่พบเห็น

CURVE SLIDING DOOR

### บานเลื่อนโค้ง

ประตูบานเลื่อนโค้งสรรค์สร้างผลงานทางสถาปัตย์บ่งบอกถึง รสนิยม และภาพลักษณ์ในครั้งแรกที่พบเห็น