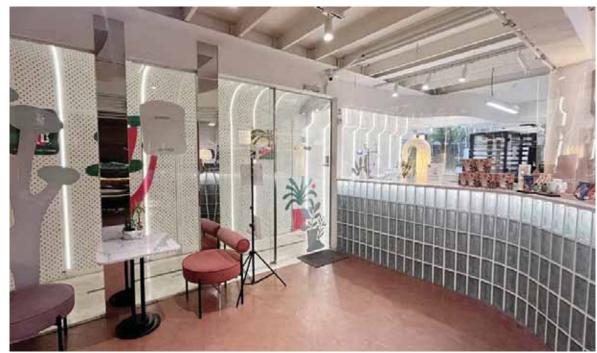

# Project Reference: INDDEE

1

#### เซ็นเซอร์ระบบไมโคเวฟ EAGLE5+

EAGLE5+ เป็นเซ็นเซอร์ไมโครเวฟเคลื่อนไหวทิศทางเดียว ที่ช่วยประหยัดพลังงาน เหมาะสำหรับใช้งานกับประตูอัตโนมัติ EAGLE5+ สามารถใช้สำหรับการติดตั้งที่ความสูงไม่เกิน 3 เมตร

Project Reference: INDDEE Automatic Door by TGD

Sensor: M-Search, Eagle5+, MS701 Product: NABCO, BEA