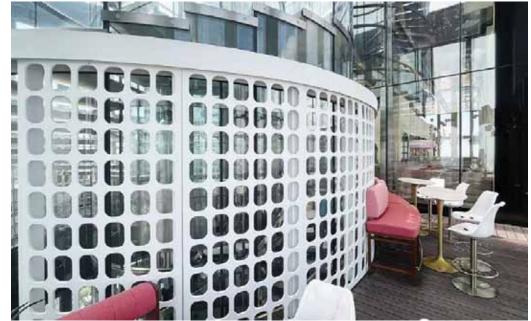

### Project Reference: MAHANAKHON CURVE SLIDING DOOR

### บานเลื่อนโค้ง

ประตูบานเลื่อนโค้งสรรค์สร้างผลงานทางสถาปัตย์บ่งบอกถึง รสนิยม และภาพลักษณ์ในครั้งแรกที่พบเห็น

CURVE SLIDING DOOR

### บานเลื่อนโค้ง

ประตูบานเลื่อนโค้งสรรค์สร้างผลงานทางสถาปัตย์บ่งบอกถึง รสนิยม และภาพลักษณ์ในครั้งแรกที่พบเห็น