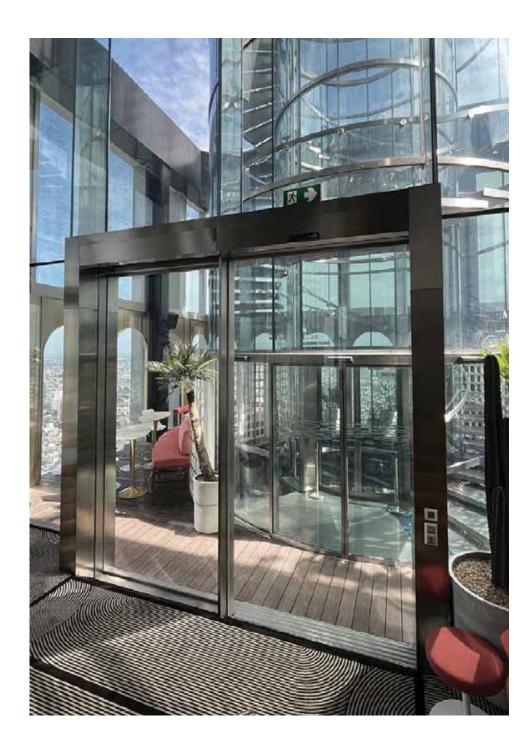

# MAHANAKHON

50

### เซ็นเซอร์ระบบไมโคเวฟ และแอคทีฟอินฟราเรด ZENSAFE

เป็นเทคโนโลยีของเซ็นเซอร์ที่รวมระบบไมโคเวฟ สำหรับเปิด และเทคโนโลยีแอคทีฟอินฟราเรด สำหรับความปลอดภัย

Automatic Door by TGD

Sensor: Sensor Zensafe, Sensor IXIO Product: TORMAX iMotion 2401 IP65, iMotion 2302

### Project Reference: MAHANAKHON CURVE SLIDING DOOR