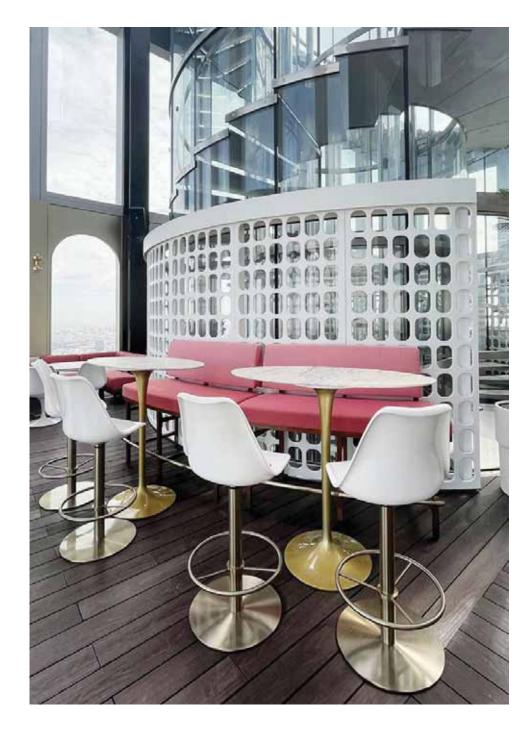

### Project Reference: MAHANAKHON CURVE SLIDING DOOR

### บานเลื่อนโค้ง

ประตูบานเลื่อนโค้งสรรค์สร้างผลงานทางสถาปัตย์บ่งบอกถึง รสนิยม และภาพลักษณ์ในครั้งแรกที่พบเห็น

CURVE SLIDING DOOR

### บานเลื่อนโค้ง

ประตูบานเลื่อนโค้งสรรค์สร้างผลงานทางสถาปัตย์บ่งบอกถึง รสนิยม และภาพลักษณ์ในครั้งแรกที่พบเห็น