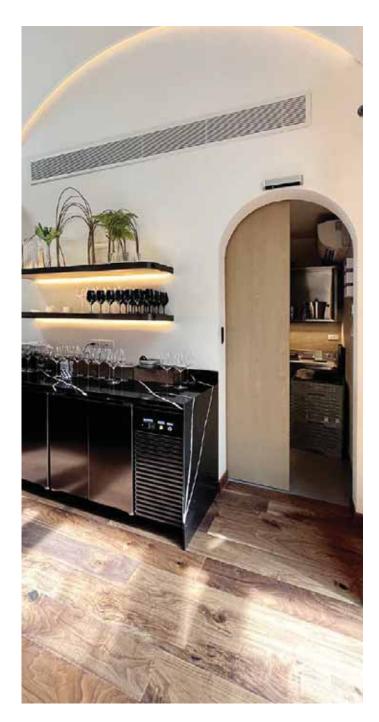

# Project Reference: INDDEE

1

#### เซ็นเซอร์ระบบไมโคเวฟ EAGLE5+

EAGLE5+ เป็นเซ็นเซอร์ไมโครเวฟเคลื่อนไหวทิศทางเดียว ที่ช่วยประหยัดพลังงาน เหมาะสำหรับใช้งานกับประตูอัตโนมัติ EAGLE5+ สามารถใช้สำหรับการติดตั้งที่ความสูงไม่เกิน 3 เมตร

Project Reference: INDDEE Automatic Door by TGD

Sensor: M-Search, Eagle5+, MS701 Product: NABCO, BEA