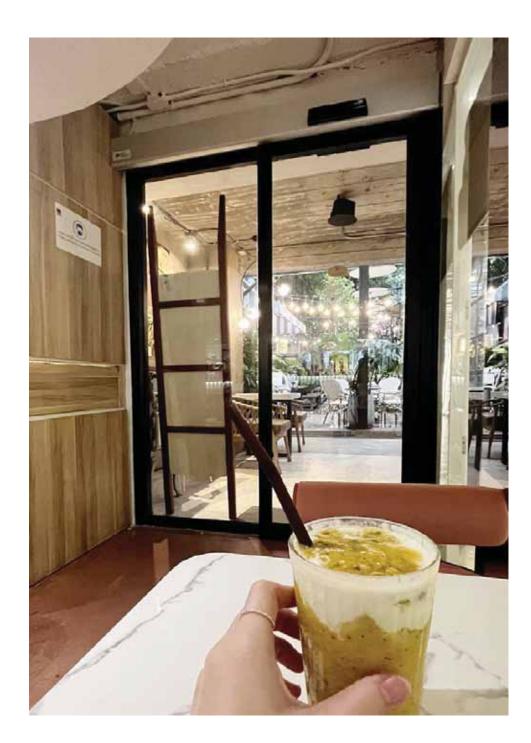

# SATI Handcraft

ř

## Project Reference: SATI Handcraft

Microwave and Infrared Safety Sensor (M-Search)

#### เซ็นเซอร์ระบบไมโคเวฟ และแอคทีฟอินฟราเรด **M-Serch**

ตรวจจับลำแสงอินฟาเรด สั่งประตูเปิดมีลำแสงและ Safety ภายในตัวเดียวกัน มากถึง 72 จุด โดยแต่ละจุดแยกกันตรวจจับ อย่างอิสระ ในช่วงเวลาที่ผู้ใช้งานกำลังเดินออกจากประตู และไม่มี ผู้ใช้งาน ท่านอื่นเดินเข้าหาประตู ระบบจะสั่งการปิดประตู ทำให้ระยะ เวลาเปิดค้างสั้นลง ซึ่งช่วยให้ ประหยัดพลังไฟฟ้า

SATI Handcraft

Automatic Door by TGD

Sensor: M-Search Product: NABCO