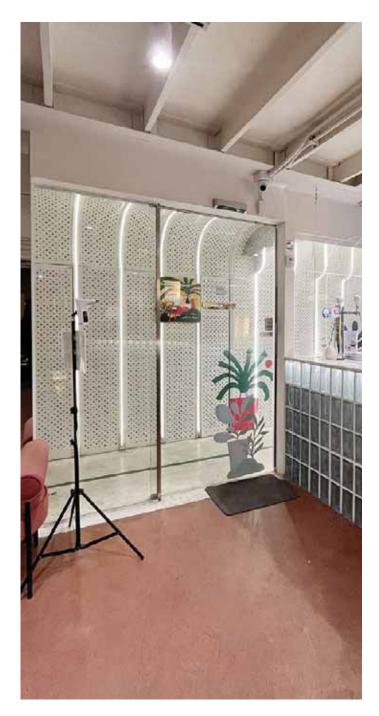

# Project Reference: INDDEE

1

#### เซ็นเซอร์ระบบไมโคเวฟ EAGLE5+

EAGLE5+ เป็นเซ็นเซอร์ไมโครเวฟเคลื่อนไหวทิศทางเดียว ที่ช่วยประหยัดพลังงาน เหมาะสำหรับใช้งานกับประตูอัตโนมัติ EAGLE5+ สามารถใช้สำหรับการติดตั้งที่ความสูงไม่เกิน 3 เมตร

Project Reference: INDDEE Automatic Door by TGD

Sensor: M-Search, Eagle5+, MS701 Product: NABCO, BEA