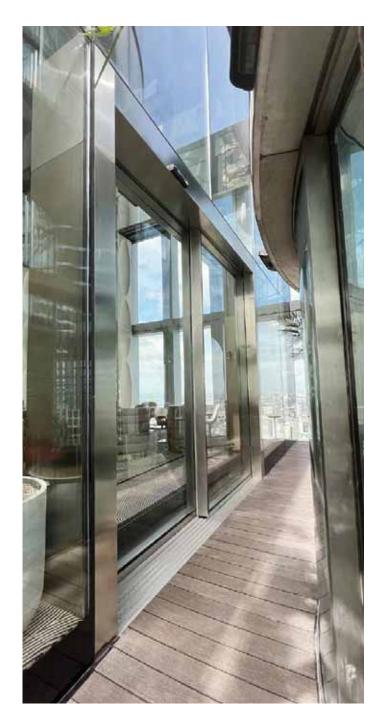

# MAHANAKHON

50

### เซ็นเซอร์ระบบไมโคเวฟ และแอคทีฟอินฟราเรด ZENSAFE

เป็นเทคโนโลยีของเซ็นเซอร์ที่รวมระบบไมโคเวฟ สำหรับเปิด และเทคโนโลยีแอคทีฟอินฟราเรด สำหรับความปลอดภัย

Automatic Door by TGD

Sensor: Sensor Zensafe, Sensor IXIO Product: TORMAX iMotion 2401 IP65, iMotion 2302

### Project Reference: MAHANAKHON CURVE SLIDING DOOR

### บานเลื่อนโค้ง

ประตูบานเลื่อนโค้งสรรค์สร้างผลงานทางสถาปัตย์บ่งบอกถึง รสนิยม และภาพลักษณ์ในครั้งแรกที่พบเห็น

CURVE SLIDING DOOR

### บานเลื่อนโค้ง

ประตูบานเลื่อนโค้งสรรค์สร้างผลงานทางสถาปัตย์บ่งบอกถึง รสนิยม และภาพลักษณ์ในครั้งแรกที่พบเห็น