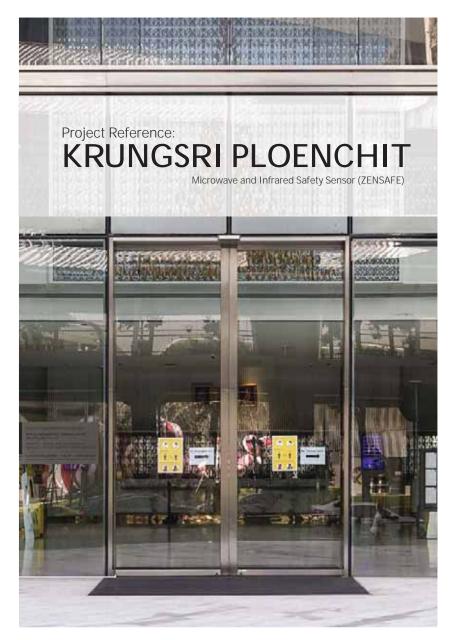

## **krungsri** กรุงศรี

Project Reference:

## **KRUNGSRI PLOENCHIT**

TGD

Microwave and Infrared Safety Sensor (ZENSAFE)

#### เซ็นเซอร์ระบบไมโครเวฟ และแอคทีฟอินฟราเรด ZENSAFE

เป็นเทคโนโลยีของเซ็นเซอร์ที่รวมระบบไมโครเวฟ สำหรับเปิด และเทคโนโลยีแอคทีฟอินฟราเรด สำหรับความปลอดภัย

## **KRUNGSRI PLOENCHIT**

Automatic Door by TGD

Sensor: Sensor Zensafe, Sensor M-Serch01 Product: LABEL Eterna 150, NABCO DS150, NABCO DS250