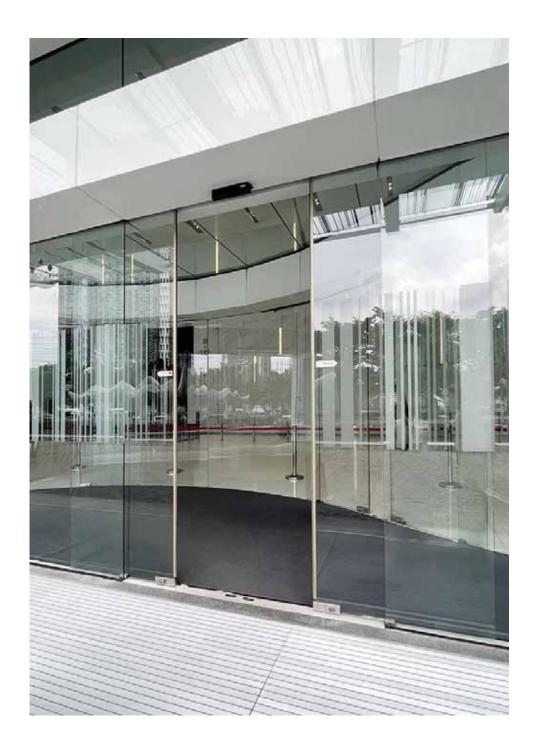

## Project Reference: MAHANAKHON Automatic Door by TGD

## Project Reference: MAHANAKHON Microwave and Infrared Safety Sensor (M-Search)

## Project Reference:

Automatic Door by TGD

Sensor: Sensor M-Serch, IXIO Product: NABCO DS 150 EOS, TORMAX 2401 IP65, TORMAX 2401