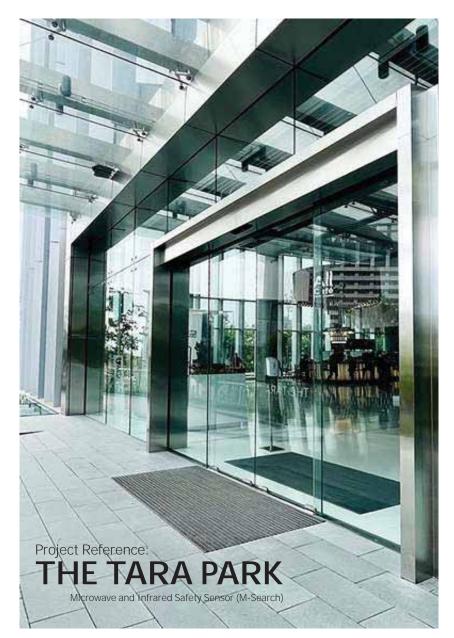

## Project Reference: THE TARA PARK

## Project Reference: THE TARA PARK

Microwave and Infrared Safety Sensor (M-Search)

#### เซ็นเซอร์ระบบไมโครเวฟ และแอคทีฟอินฟราเรด **M-Serch**

ตรวจจับลำแสงอินฟาเรด สั่งประตูเปิดมีลำแสงและ Safety ภายในตัวเดียวกัน มากถึง 72 จุด โดยแต่ละจุดแยกกันตรวจจับ อย่างอิสระ ในช่วงเวลาที่ผู้ใช้งานกำลังเดินออกจากประตู และไม่มี ผู้ใช้งาน ท่านอื่นเดินเข้าหาประตู ระบบจะสั่งการปิดประตู ทำให้ระยะ เวลาเปิดค้างสั้นลง ซึ่งช่วยให้ ประหยัดพลังไฟฟ้า

## Project Reference:

Automatic Door by TGD

Sensor: M-Search, MS701 Product: NABCO