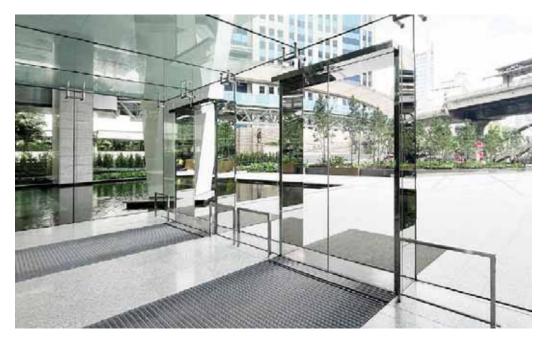

## Project Reference: O-NES TOWER

TI

**O-NES** 

#### Project Reference: O-NES TOWER Microwave and Infrared Safety Sensor (IXIO-DO1)

#### เซ็นเซอร์ระบบไมโครเวฟ และแอคทีฟอินฟราเรด **IXIO-D01**

เป็นเซ็นเซอร์ที่รวมเทคโนโลยีเรดาร์ ในการใช้งานประตูด้วย เทคโนโลยีอินฟราเรด โดยจะปกป้องผู้ใช้งานประตู เรดาร์ทิศทาง เดียวจะช่วยให้ ประหยัดพลังงาน ม่านอินฟราเรด 3 มิติจะช่วย ป้องกันจากการสัมผัสประตู

## **O-NES TOWER**

Automatic Door by TGD

Sensor: Sensor IXIO, Sensor M-Serch01 / Sensor M-Serch02 Product: TORMAX iMotion 2302 IP68, LABEL Eterna 200, NABCO DS75, NABCO DS150