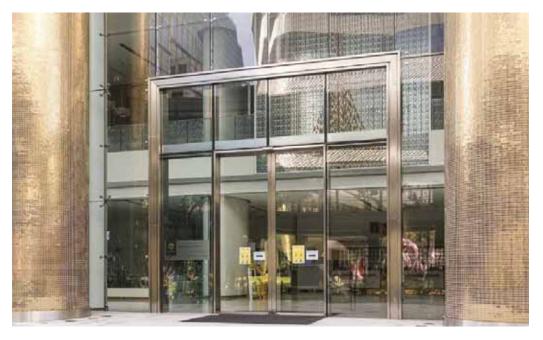

## **krungsri** กรุงศรี

Project Reference:

## **KRUNGSRI PLOENCHIT**

TGD

Microwave and Infrared Safety Sensor (ZENSAFE)

#### เซ็นเซอร์ระบบไมโครเวฟ และแอคทีฟอินฟราเรด ZENSAFE

เป็นเทคโนโลยีของเซ็นเซอร์ที่รวมระบบไมโครเวฟ สำหรับเปิด และเทคโนโลยีแอคทีฟอินฟราเรด สำหรับความปลอดภัย

## **KRUNGSRI PLOENCHIT**

Automatic Door by TGD

Sensor: Sensor Zensafe, Sensor M-Serch01 Product: LABEL Eterna 150, NABCO DS150, NABCO DS250