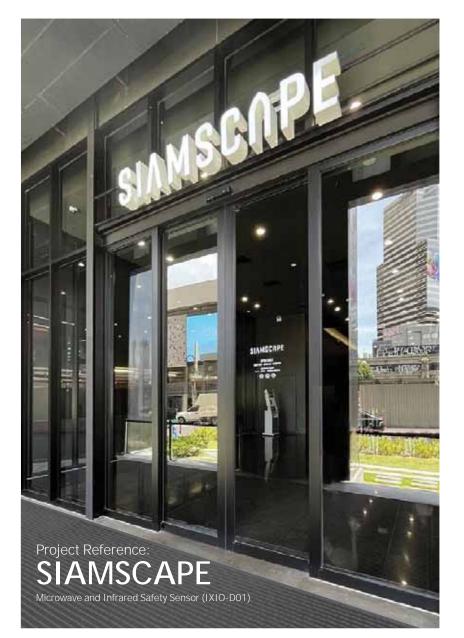

## Project Reference: SIANSCAPE

កនុម សត្វ

na

MSCAPE

## Project Reference: **SIANSCAPE** Microwave and Infrared Safety Sensor (ZENSAFE)

#### เซ็นเซอร์ระบบไมโครเวฟ และแอคทีฟอินฟราเรด ZENSAFE

เป็นเทคโนโลยีของเซ็นเซอร์ที่รวมระบบไมโครเวฟ สำหรับเปิด และเทคโนโลยีแอคทีฟอินฟราเรด สำหรับความปลอดภัย

**SIAMSCAPE** 

Automatic Door by TGD

Sensor: Sensor Zensafe, Sensor IXIO Product: TORMAX iMotion 2401 IP65, iMotion 2302