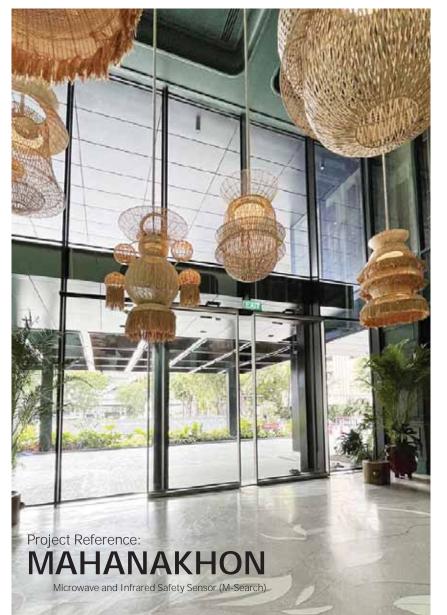

## Project Reference: MAHANAKHON Automatic Door by TGD

## Project Reference: MAHANAKHON Microwave and Infrared Safety Sensor (M-Search)

#### เซ็นเซอร์ระบบไมโครเวฟ และแอคทีฟอินฟราเรด **M-Search**

ตรวจจับลำแสงอินฟาเรด สั่งประตูเปิดมีลำแสงและ Safety ภายในตัวเดียวกัน มากถึง 72 จุด โดยแต่ละจุดแยกกันตรวจจับ อย่างอิสระ ในช่วงเวลาที่ผู้ใช้งานกำลังเดินออกจากประตู และไม่มี ผู้ใช้งาน ท่านอื่นเดินเข้าหาประตู ระบบจะสั่งการปิดประตู ทำให้ระยะ เวลาเปิดค้างสั้นลง ซึ่งช่วยให้ ประหยัดพลังไฟฟ้า

## Project Reference:

Automatic Door by TGD

Sensor: Sensor M-Serch, IXIO Product: NABCO DS 150 EOS, TORMAX 2401 IP65, TORMAX 2401