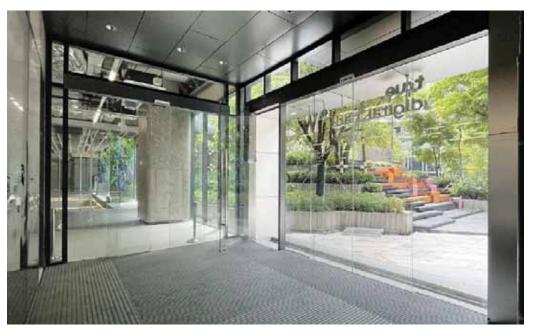

# TRUE DIGITAL PARK W Automatic Door by TGD

Microwave and Infrared Safety Sensor (M-Search)

#### เซ็นเซอร์ระบบไมโครเวฟ และแอคทีฟอินฟราเรด **M-Search**

ตรวจจับลำแสงอินฟาเรด สั่งประตูเปิดมีลำแสงและ Safety ภายในตัวเดียวกัน มากถึง 72 จุด โดยแต่ละจุดแยกกันตรวจจับ อย่างอิสระ ในช่วงเวลาที่ผู้ใช้งานกำลังเดินออกจากประตู และไม่มี ผู้ใช้งาน ท่านอื่นเดินเข้าหาประตู ระบบจะสั่งการปิดประตู ทำให้ระยะ เวลาเปิดค้างสั้นลง ซึ่งช่วยให้ ประหยัดพลังไฟฟ้า

Automatic Door by TGD

Sensor: Sensor M-Serch01 Product: NABCO DS 150 EOS, NABCO V150, NABCO DS 150F15