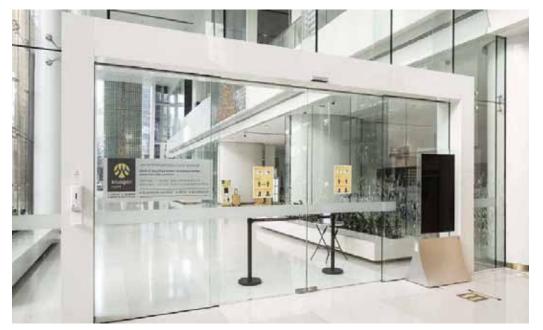

## **krungsri** กรุงศรี

Project Reference:

## **KRUNGSRI PLOENCHIT**

TGD

Microwave and Infrared Safety Sensor (ZENSAFE)

#### เซ็นเซอร์ระบบไมโครเวฟ และแอคทีฟอินฟราเรด ZENSAFE

เป็นเทคโนโลยีของเซ็นเซอร์ที่รวมระบบไมโครเวฟ สำหรับเปิด และเทคโนโลยีแอคทีฟอินฟราเรด สำหรับความปลอดภัย

## **KRUNGSRI PLOENCHIT**

Automatic Door by TGD

Sensor: Sensor Zensafe, Sensor M-Serch01 Product: LABEL Eterna 150, NABCO DS150, NABCO DS250