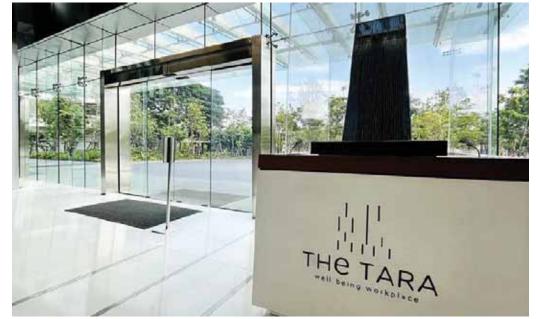

## Project Reference: THE TARA PARK

## Project Reference: THE TARA PARK

Microwave and Infrared Safety Sensor (M-Search)

#### เซ็นเซอร์ระบบไมโครเวฟ และแอคทีฟอินฟราเรด **M-Serch**

ตรวจจับลำแสงอินฟาเรด สั่งประตูเปิดมีลำแสงและ Safety ภายในตัวเดียวกัน มากถึง 72 จุด โดยแต่ละจุดแยกกันตรวจจับ อย่างอิสระ ในช่วงเวลาที่ผู้ใช้งานกำลังเดินออกจากประตู และไม่มี ผู้ใช้งาน ท่านอื่นเดินเข้าหาประตู ระบบจะสั่งการปิดประตู ทำให้ระยะ เวลาเปิดค้างสั้นลง ซึ่งช่วยให้ ประหยัดพลังไฟฟ้า

## Project Reference:

Automatic Door by TGD

Sensor: M-Search, MS701 Product: NABCO