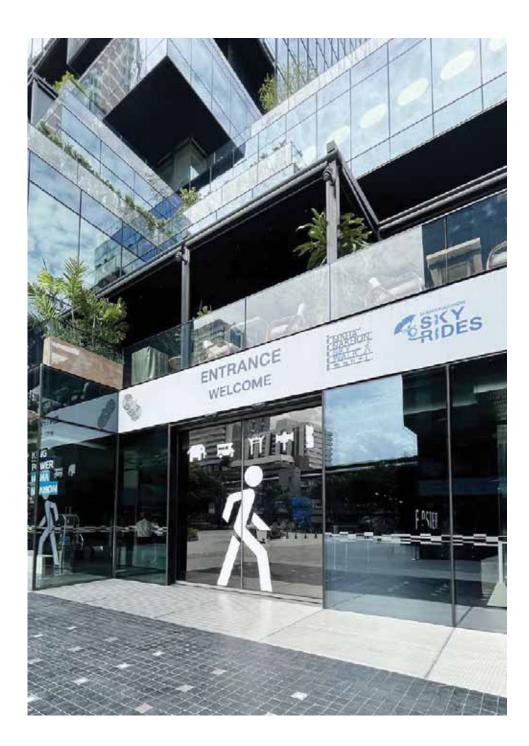

## Project Reference: MAHANAKHON Automatic Door by TGD

## Project Reference: MAHANAKHON Microwave and Infrared Safety Sensor (M-Search)

#### เซ็นเซอร์ระบบไมโครเวฟ และแอคทีฟอินฟราเรด **M-Search**

ตรวจจับลำแสงอินฟาเรด สั่งประตูเปิดมีลำแสงและ Safety ภายในตัวเดียวกัน มากถึง 72 จุด โดยแต่ละจุดแยกกันตรวจจับ อย่างอิสระ ในช่วงเวลาที่ผู้ใช้งานกำลังเดินออกจากประตู และไม่มี ผู้ใช้งาน ท่านอื่นเดินเข้าหาประตู ระบบจะสั่งการปิดประตู ทำให้ระยะ เวลาเปิดค้างสั้นลง ซึ่งช่วยให้ ประหยัดพลังไฟฟ้า

## Project Reference:

Automatic Door by TGD

Sensor: Sensor M-Serch, IXIO Product: NABCO DS 150 EOS, TORMAX 2401 IP65, TORMAX 2401