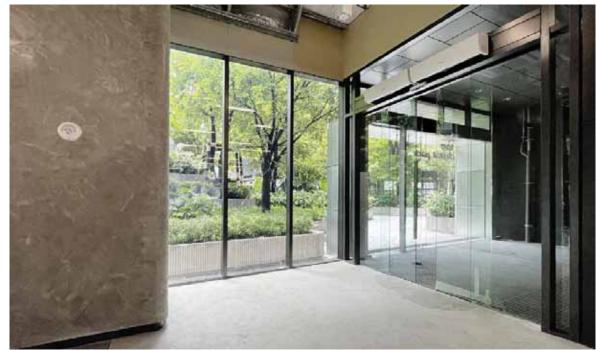

# TRUE DIGITAL PARK W Automatic Door by TGD

Microwave and Infrared Safety Sensor (M-Search)

#### เซ็นเซอร์ระบบไมโครเวฟ และแอคทีฟอินฟราเรด **M-Search**

ตรวจจับลำแสงอินฟาเรด สั่งประตูเปิดมีลำแสงและ Safety ภายในตัวเดียวกัน มากถึง 72 จุด โดยแต่ละจุดแยกกันตรวจจับ อย่างอิสระ ในช่วงเวลาที่ผู้ใช้งานกำลังเดินออกจากประตู และไม่มี ผู้ใช้งาน ท่านอื่นเดินเข้าหาประตู ระบบจะสั่งการปิดประตู ทำให้ระยะ เวลาเปิดค้างสั้นลง ซึ่งช่วยให้ ประหยัดพลังไฟฟ้า

Automatic Door by TGD

Sensor: Sensor M-Serch01 Product: NABCO DS 150 EOS, NABCO V150, NABCO DS 150F15