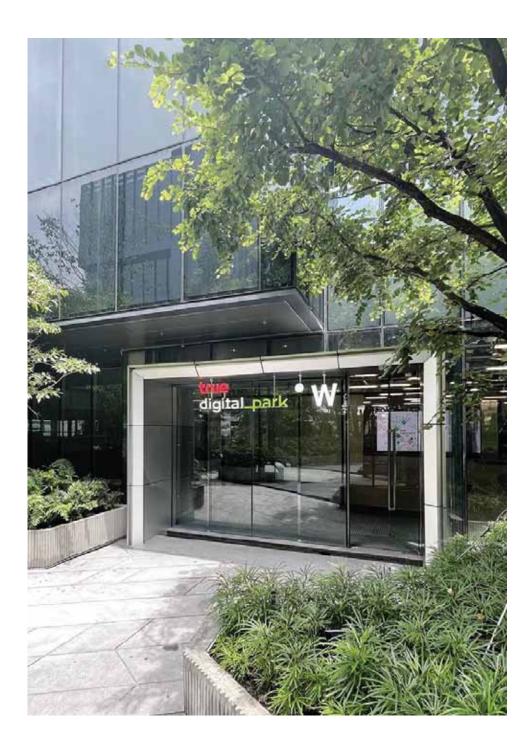

# TRUE DIGITAL PARK W Automatic Door by TGD

Microwave and Infrared Safety Sensor (M-Search)