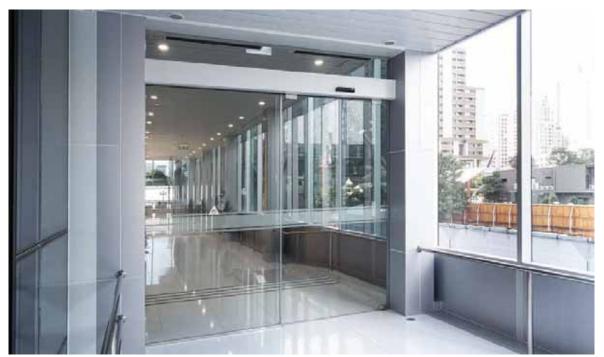

# TRUE DIGITAL PARK W Automatic Door by TGD

Microwave and Infrared Safety Sensor (M-Search)

#### เซ็นเซอร์ระบบไมโครเวฟ และแอคทีฟอินฟราเรด **M-Search**

ตรวจจับลำแสงอินฟาเรด สั่งประตูเปิดมีลำแสงและ Safety ภายในตัวเดียวกัน มากถึง 72 จุด โดยแต่ละจุดแยกกันตรวจจับ อย่างอิสระ ในช่วงเวลาที่ผู้ใช้งานกำลังเดินออกจากประตู และไม่มี ผู้ใช้งาน ท่านอื่นเดินเข้าหาประตู ระบบจะสั่งการปิดประตู ทำให้ระยะ เวลาเปิดค้างสั้นลง ซึ่งช่วยให้ ประหยัดพลังไฟฟ้า

Automatic Door by TGD

Sensor: Sensor M-Serch01 Product: NABCO DS 150 EOS, NABCO V150, NABCO DS 150F15