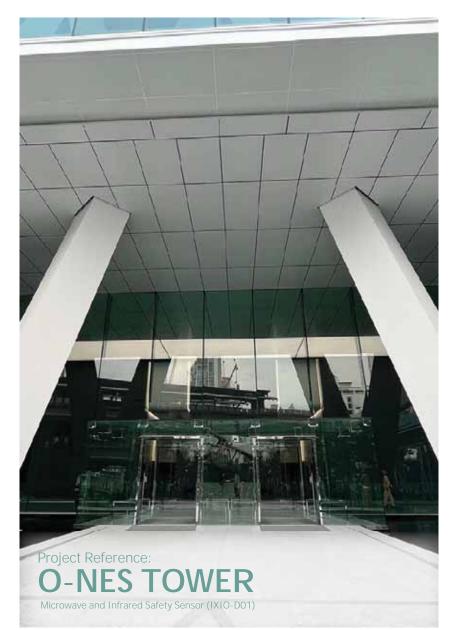

## Project Reference: O-NES TOWER

TI

**O-NES** 

#### Project Reference: O-NES TOWER Microwave and Infrared Safety Sensor (IXIO-DO1)

#### เซ็นเซอร์ระบบไมโครเวฟ และแอคทีฟอินฟราเรด **IXIO-D01**

เป็นเซ็นเซอร์ที่รวมเทคโนโลยีเรดาร์ ในการใช้งานประตูด้วย เทคโนโลยีอินฟราเรด โดยจะปกป้องผู้ใช้งานประตู เรดาร์ทิศทาง เดียวจะช่วยให้ ประหยัดพลังงาน ม่านอินฟราเรด 3 มิติจะช่วย ป้องกันจากการสัมผัสประตู