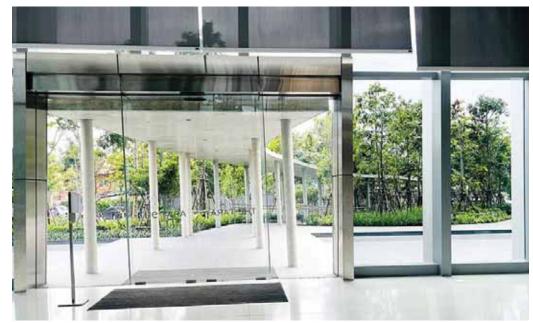

## Project Reference: THE TARA PARK

## Project Reference: THE TARA PARK

Microwave and Infrared Safety Sensor (M-Search)

#### เซ็นเซอร์ระบบไมโครเวฟ และแอคทีฟอินฟราเรด **M-Serch**

ตรวจจับลำแสงอินฟาเรด สั่งประตูเปิดมีลำแสงและ Safety ภายในตัวเดียวกัน มากถึง 72 จุด โดยแต่ละจุดแยกกันตรวจจับ อย่างอิสระ ในช่วงเวลาที่ผู้ใช้งานกำลังเดินออกจากประตู และไม่มี ผู้ใช้งาน ท่านอื่นเดินเข้าหาประตู ระบบจะสั่งการปิดประตู ทำให้ระยะ เวลาเปิดค้างสั้นลง ซึ่งช่วยให้ ประหยัดพลังไฟฟ้า

## Project Reference:

Automatic Door by TGD

Sensor: M-Search, MS701 Product: NABCO