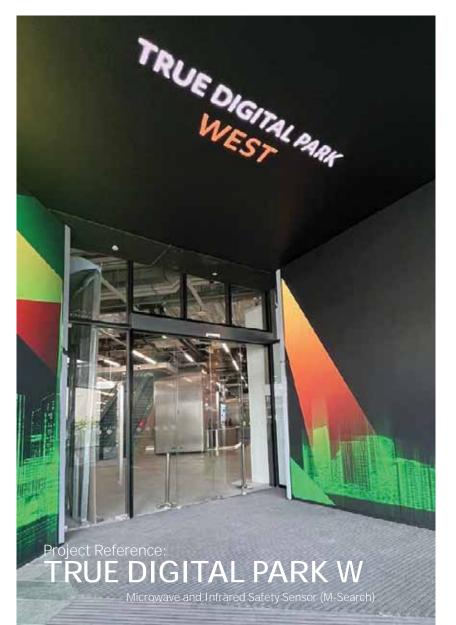

# TRUE DIGITAL PARK W Automatic Door by TGD

Microwave and Infrared Safety Sensor (M-Search)

#### เซ็นเซอร์ระบบไมโครเวฟ และแอคทีฟอินฟราเรด **M-Search**

ตรวจจับลำแสงอินฟาเรด สั่งประตูเปิดมีลำแสงและ Safety ภายในตัวเดียวกัน มากถึง 72 จุด โดยแต่ละจุดแยกกันตรวจจับ อย่างอิสระ ในช่วงเวลาที่ผู้ใช้งานกำลังเดินออกจากประตู และไม่มี ผู้ใช้งาน ท่านอื่นเดินเข้าหาประตู ระบบจะสั่งการปิดประตู ทำให้ระยะ เวลาเปิดค้างสั้นลง ซึ่งช่วยให้ ประหยัดพลังไฟฟ้า

Automatic Door by TGD

Sensor: Sensor M-Serch01 Product: NABCO DS 150 EOS, NABCO V150, NABCO DS 150F15