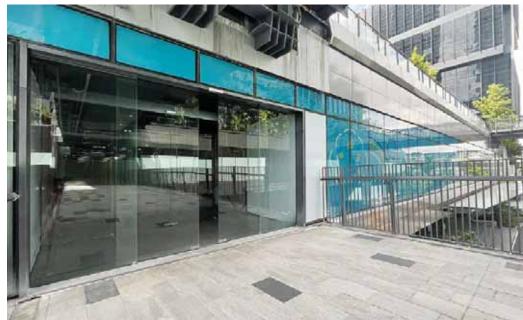

# TRUE DIGITAL PARK W Automatic Door by TGD

Microwave and Infrared Safety Sensor (M-Search)

#### เซ็นเซอร์ระบบไมโครเวฟ และแอคทีฟอินฟราเรด **M-Search**

ตรวจจับลำแสงอินฟาเรด สั่งประตูเปิดมีลำแสงและ Safety ภายในตัวเดียวกัน มากถึง 72 จุด โดยแต่ละจุดแยกกันตรวจจับ อย่างอิสระ ในช่วงเวลาที่ผู้ใช้งานกำลังเดินออกจากประตู และไม่มี ผู้ใช้งาน ท่านอื่นเดินเข้าหาประตู ระบบจะสั่งการปิดประตู ทำให้ระยะ เวลาเปิดค้างสั้นลง ซึ่งช่วยให้ ประหยัดพลังไฟฟ้า

Automatic Door by TGD

Sensor: Sensor M-Serch01 Product: NABCO DS 150 EOS, NABCO V150, NABCO DS 150F15