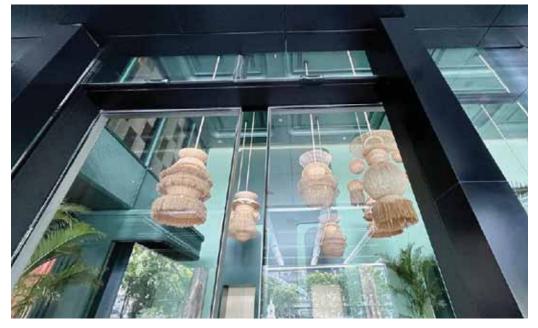

## Project Reference: MAHANAKHON Automatic Door by TGD

## Project Reference: MAHANAKHON Microwave and Infrared Safety Sensor (M-Search)

#### เซ็นเซอร์ระบบไมโครเวฟ และแอคทีฟอินฟราเรด **M-Search**

ตรวจจับลำแสงอินฟาเรด สั่งประตูเปิดมีลำแสงและ Safety ภายในตัวเดียวกัน มากถึง 72 จุด โดยแต่ละจุดแยกกันตรวจจับ อย่างอิสระ ในช่วงเวลาที่ผู้ใช้งานกำลังเดินออกจากประตู และไม่มี ผู้ใช้งาน ท่านอื่นเดินเข้าหาประตู ระบบจะสั่งการปิดประตู ทำให้ระยะ เวลาเปิดค้างสั้นลง ซึ่งช่วยให้ ประหยัดพลังไฟฟ้า

## Project Reference:

Automatic Door by TGD

Sensor: Sensor M-Serch, IXIO Product: NABCO DS 150 EOS, TORMAX 2401 IP65, TORMAX 2401