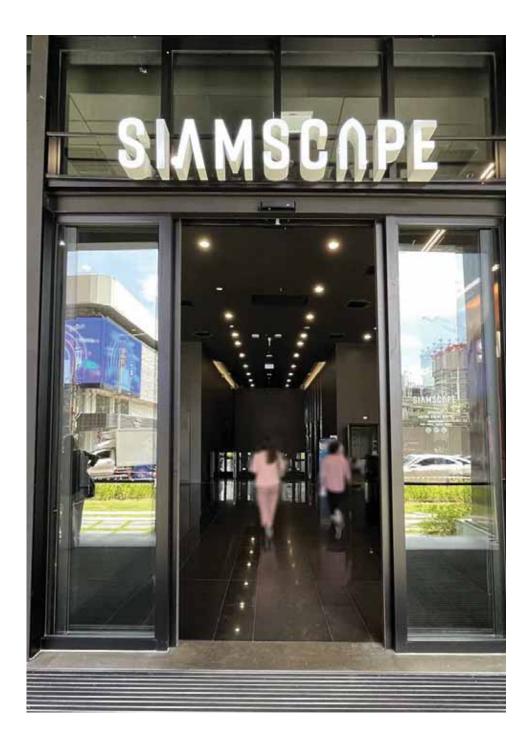

## Project Reference: SIANSCAPE

កនុម សត្វ

na

MSCAPE

## Project Reference: **SIANSCAPE** Microwave and Infrared Safety Sensor (ZENSAFE)

#### เซ็นเซอร์ระบบไมโครเวฟ และแอคทีฟอินฟราเรด ZENSAFE

เป็นเทคโนโลยีของเซ็นเซอร์ที่รวมระบบไมโครเวฟ สำหรับเปิด และเทคโนโลยีแอคทีฟอินฟราเรด สำหรับความปลอดภัย

**SIAMSCAPE** 

Automatic Door by TGD

Sensor: Sensor Zensafe, Sensor IXIO Product: TORMAX iMotion 2401 IP65, iMotion 2302