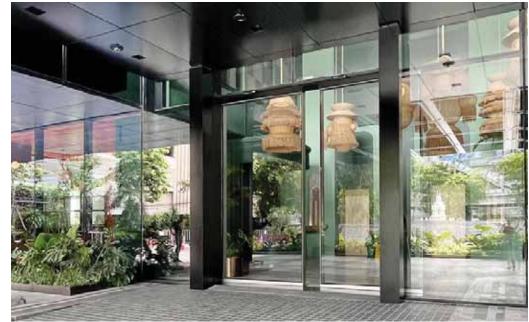

## Project Reference: MAHANAKHON Automatic Door by TGD

## Project Reference: MAHANAKHON Microwave and Infrared Safety Sensor (M-Search)

#### เซ็นเซอร์ระบบไมโครเวฟ และแอคทีฟอินฟราเรด **M-Search**

ตรวจจับลำแสงอินฟาเรด สั่งประตูเปิดมีลำแสงและ Safety ภายในตัวเดียวกัน มากถึง 72 จุด โดยแต่ละจุดแยกกันตรวจจับ อย่างอิสระ ในช่วงเวลาที่ผู้ใช้งานกำลังเดินออกจากประตู และไม่มี ผู้ใช้งาน ท่านอื่นเดินเข้าหาประตู ระบบจะสั่งการปิดประตู ทำให้ระยะ เวลาเปิดค้างสั้นลง ซึ่งช่วยให้ ประหยัดพลังไฟฟ้า

## Project Reference:

Automatic Door by TGD

Sensor: Sensor M-Serch, IXIO Product: NABCO DS 150 EOS, TORMAX 2401 IP65, TORMAX 2401