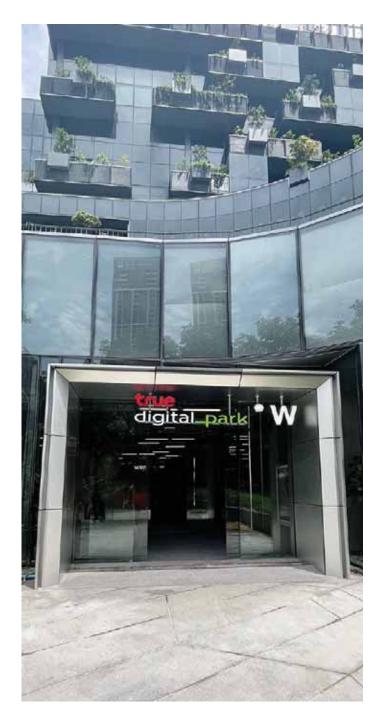

# TRUE DIGITAL PARK W Automatic Door by TGD

Microwave and Infrared Safety Sensor (M-Search)

#### เซ็นเซอร์ระบบไมโครเวฟ และแอคทีฟอินฟราเรด **M-Search**

ตรวจจับลำแสงอินฟาเรด สั่งประตูเปิดมีลำแสงและ Safety ภายในตัวเดียวกัน มากถึง 72 จุด โดยแต่ละจุดแยกกันตรวจจับ อย่างอิสระ ในช่วงเวลาที่ผู้ใช้งานกำลังเดินออกจากประตู และไม่มี ผู้ใช้งาน ท่านอื่นเดินเข้าหาประตู ระบบจะสั่งการปิดประตู ทำให้ระยะ เวลาเปิดค้างสั้นลง ซึ่งช่วยให้ ประหยัดพลังไฟฟ้า

Automatic Door by TGD

Sensor: Sensor M-Serch01 Product: NABCO DS 150 EOS, NABCO V150, NABCO DS 150F15